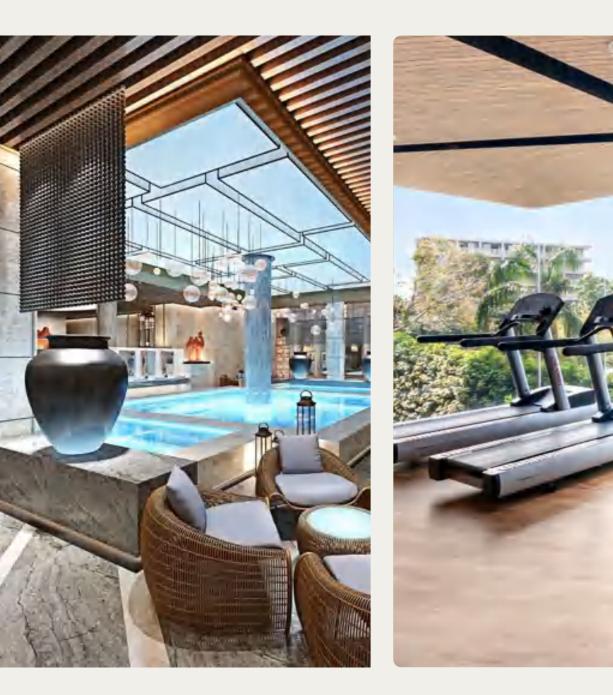

#### CLUBHOUSE

Indulge in refined relaxation and embrace a vibrant social scene at SAADA's prestigious clubhouse. Crafted and operated by a distinguished international brand, this exclusive retreat offers cutting-edge facilities – from modern spa to refreshing swimming pools and kids playing area an expanse of 2000 square meters. Unwind, rejuvenate, and connect with like-minded individuals in this haven of well-being and community, where every moment resonates with grandeur.

### SPORTS CLUB: IGNITE YOUR PASSION FOR SPORT

Get ready to elevate your athletic prowess and embrace the spirit of sportsmanship at SAADA's prestigious sporting club, operated by a renowned international brand. Here, a medley of top-notch sports facilities awaits, igniting your competitive spirit and unleashing your athletic potential. Feel the adrenaline surge as you race across velvety tracks, leaving your competitors in awe with your lightning speed. Dive into crystal-clear pools that beckon you to test your limits and glide through the water like a graceful aquatic creature. Unleash your power on the courts, serving and volleying with precision and finesse, leaving your opponents breathless. With archery, golf, and a myriad of other disciplines to explore, this sporting club is a haven for dedicated athletes driven by the pursuit of excellence. Let the expertise of the international brand fuel your journey to greatness as you immerse yourself in this dynamic and energetic sporting sanctuary.