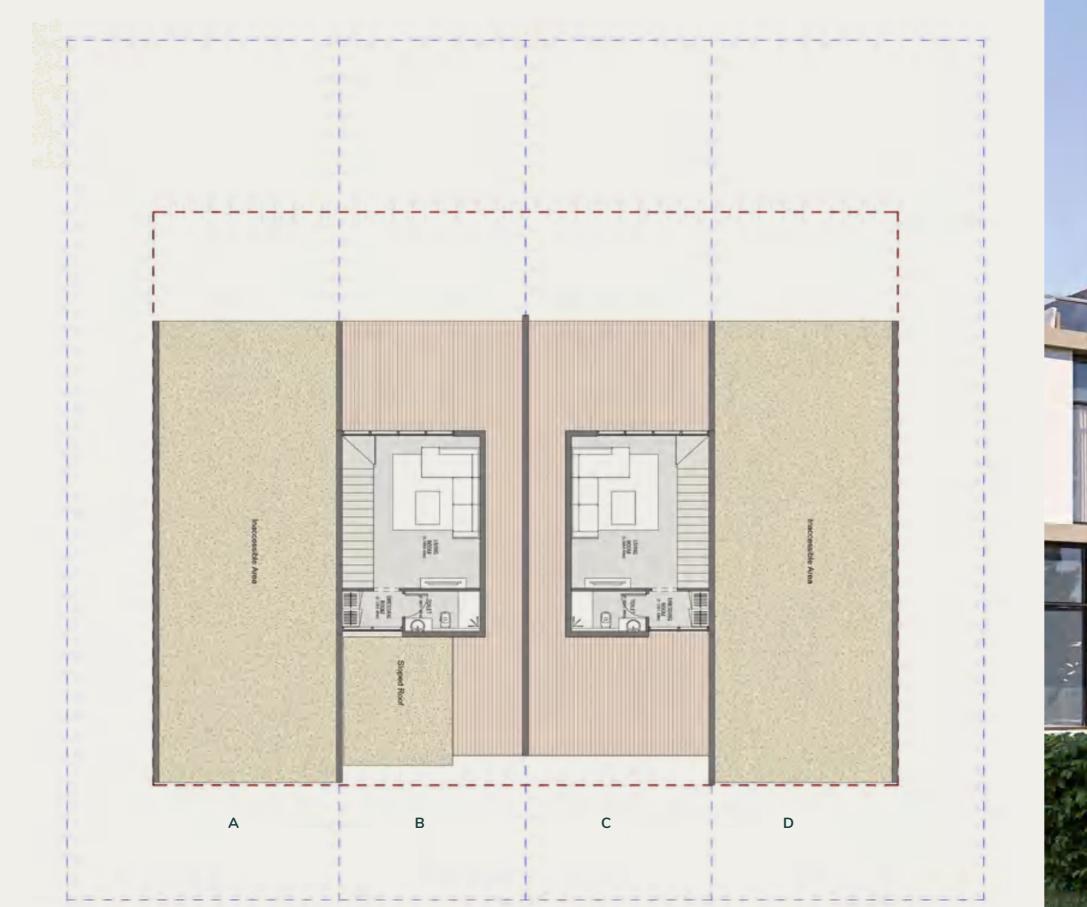

# TOWN HOUSE 285 ~ 185 SQM

TOWN HOUSE - 4 UNITS

#### ROOF

| LIVING   | 5.30 X 4.90 |
|----------|-------------|
| DRESSING | 2.10 X 1.40 |
| TOILET   | 2.60 X 1.40 |

| RECEPTION                                 | 6.20         | Х           | 5.30                 |
|-------------------------------------------|--------------|-------------|----------------------|
| DINING                                    | 6.20         | х           | 5.25                 |
| KITCHEN                                   | 3.60         | Х           | 3.20                 |
| TOILET                                    | 3.60         | Х           | 1.40                 |
|                                           |              |             |                      |
| FIRST FLOOR                               |              |             |                      |
|                                           |              |             |                      |
| MASTER BEDROOM                            | 4.00         | X           | 3.60                 |
|                                           | 4.00         |             |                      |
| MASTER BEDROOM                            |              | X           | 1.60                 |
| MASTER BEDROOM<br>M.B TOILET              | 1.90         | x<br>x      | 1.60<br>3.60         |
| MASTER BEDROOM<br>M.B TOILET<br>BEDROOM 1 | 1.90<br>4.30 | x<br>x<br>x | 1.60<br>3.60<br>3.60 |