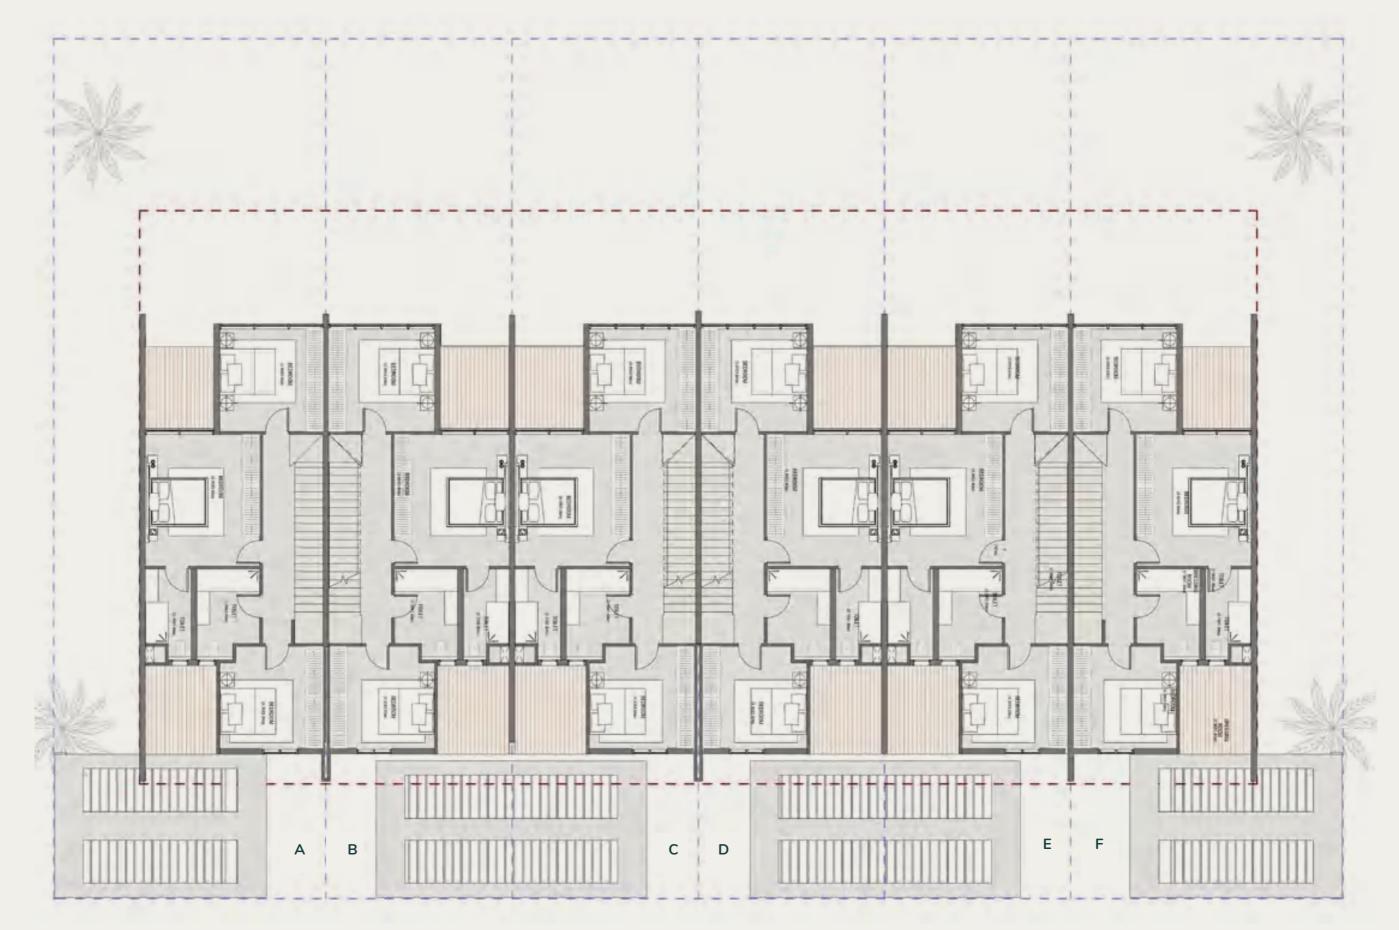

# TOWN HOUSE 285 ~ 185 SQM

TOWN HOUSE - 4 UNITS

### TOWN HOUSE - 4 UNITS 285 SQM Middle Units

#### **GROUND FLOOR**

| RECEPTION | 6.20 X 5.30 |
|-----------|-------------|
| DINING    | 6.20 X 5.25 |
| KITCHEN   | 3.60 X 3.20 |
| TOILET    | 3.60 X 1.40 |

### TOWN HOUSE - 4 UNITS 185 SQM Corner Units

INDOOR AREA 183 SQM

#### GROUND FLOOR

| CEPTION | 6.20 X 5.30 |  |
|---------|-------------|--|
| NING    | 6.20 X 5.25 |  |
| TCHEN   | 3.60 X 3.20 |  |
| DILET   | 3.60 X 1.40 |  |
|         |             |  |

TOWN HOUSE - 4 UNITS - GROUND FLOOR

TOWN HOUSE - 4 UNITS - FIRST FLOOR

TOWN HOUSE - 4 UNITS - ROOF

TOWN HOUSE - 6 UNITS

1

### 285 SQM Middle Units 185 SQM Corner Units

TOWN HOUSE - 6 UNITS

TOWN HOUSE - 6 UNITS - GROUND FLOOR

TOWN HOUSE - 6 UNITS - FIRST FLOOR

TOWN HOUSE - 6 UNITS - ROOF

# TOWN HOUSE - 6 UNITS