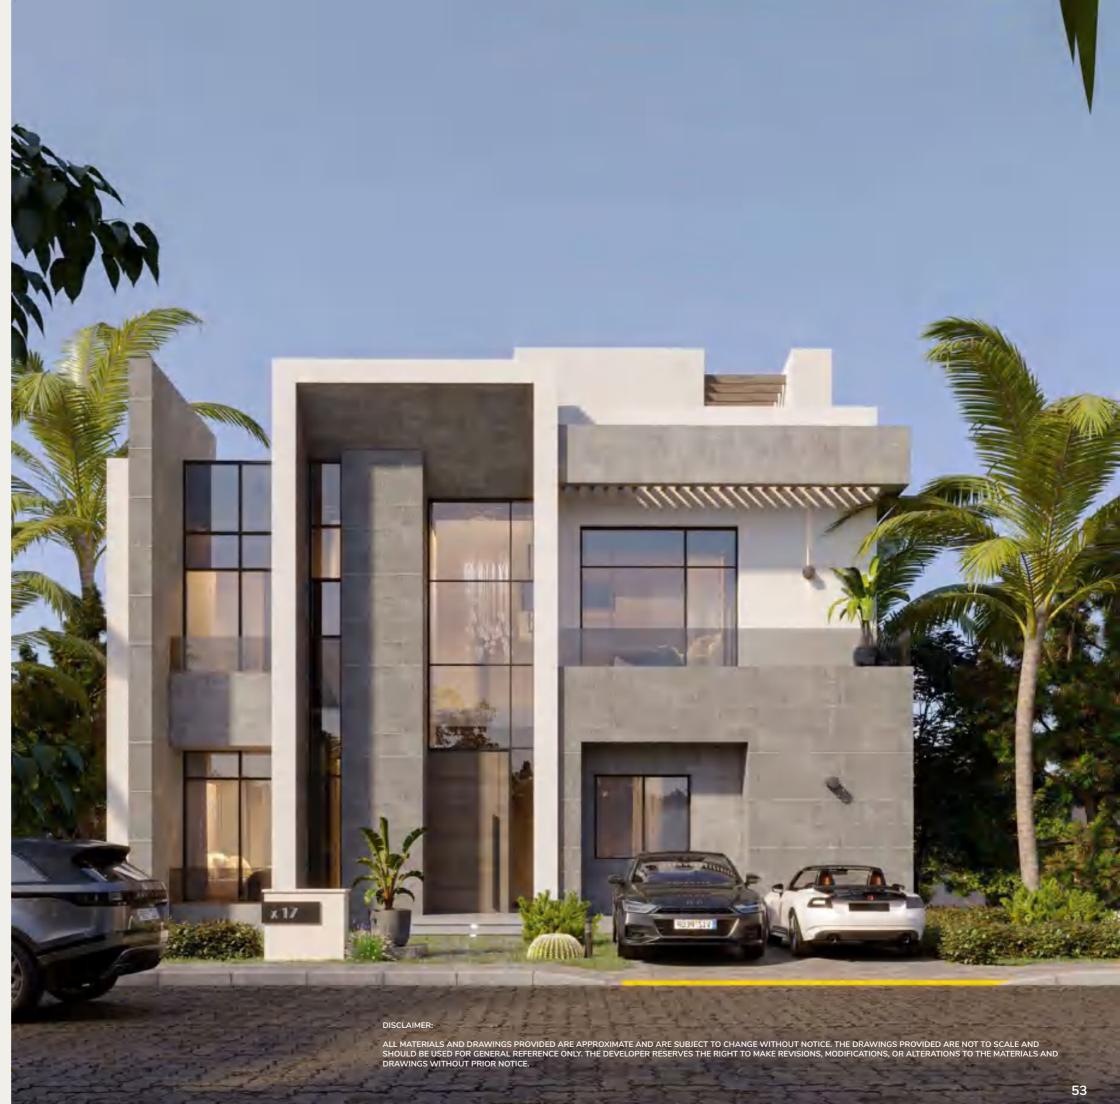

## STAND ALONE VILLA 717 SQM

### STAND ALONE VILLA - TYPE 1

### INDOOR AREA 575 SQM ROOF OUTDOOR AREA 142 SQM