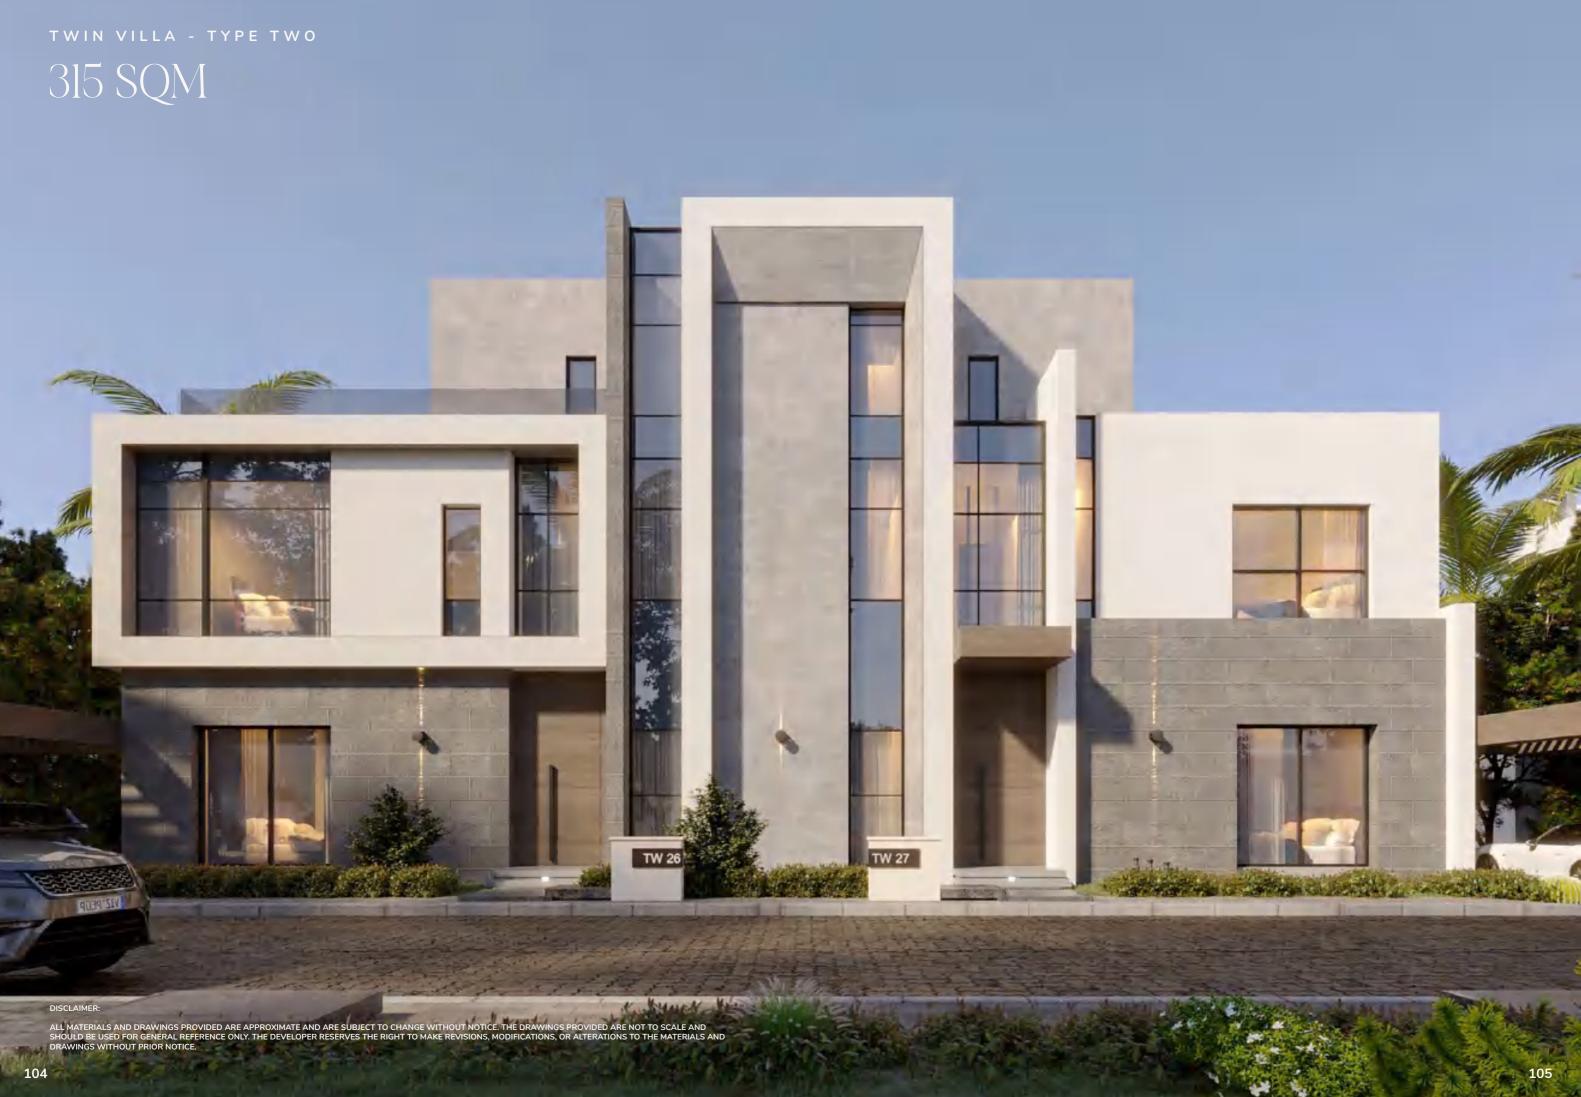

---------------|-------------|
| M.B TOILET 1     | 2.90 X 2.00 |
| M.B DRESSING 2   | 2.90 X 2.20 |
| BEDROOM 1        | 3.60 X 3.50 |
| BEDROOM 2        | 4.50 X 3.50 |
| TOILET           | 3.60 X 2.50 |

| LIVING  | 5.00 | Х | 4.30 |
|---------|------|---|------|
| KITCHEN | 1.65 | Х | 1.40 |
| TOILET  | 3.50 | х | 1.35 |



### TWIN VILLA - GROUND FLOOR - TYPE ONE

315 SQM





### TWIN VILLA - FIRST FLOOR - TYPE ONE

315 SQM







315 SQM

ALL MATERIALS AND DRAWINGS PROVIDED ARE APPROXIMATE AND ARE SUBJECT TO CHANGE WITHOUT NOTICE. THE DRAWINGS PROVIDED ARE NOT TO SCALE AND SHOULD BE USED FOR GENERAL REFERENCE ONLY. THE DEVELOPER RESERVES THE RIGHT TO MAKE REVISIONS, MODIFICATIONS, OR ALTERATIONS TO THE MATERIALS AND DRAWINGS WITHOUT PRIOR NOTICE.

THON VOLLA

41

DISCLAIMER:









### TWIN VILLA -TYPE TWO



#### INDOOR AREA 252 SQM ROOF OUTDOOR AREA 63 SQM

#### GROUND FLOOR

| ENTRANCE     | 3.30 X 1.80 |
|--------------|-------------|
| RECEPTION    | 6.50 X 4.80 |
| DINING       | 4.50 X 3.70 |
| GUEST TOILET | 3.00 X 1.30 |
| KITCHEN      | 4.50 X 3.70 |

#### FIRST FLOOR

| BEDROOM 1  | 3.80 | Х | 3.50 |
|------------|------|---|------|
| DRESSING 1 | 2.60 | х | 1.40 |
| BATHROOM 1 | 2.60 | х | 2.00 |
| BEDROOM 2  | 4.50 | х | 3.70 |
| BATHROOM 2 | 2.30 | х | 1.75 |
| BEDROOM 3  | 3.50 | х | 4.50 |
| BATHROOM 3 | 2.60 | Х | 1.80 |

| MAID ROOM     | 2.50 X 2.25 |
|---------------|-------------|
| MAID BATHROOM | 2.25 X 1.40 |
| STORAGE       | 1.75 X 1.30 |
| LAUNDRY       | 1.80 X 1.70 |



TWIN VILLA - GROUND FLOOR - TYPE TWO

315 SQM





TWIN VILLA - FIR