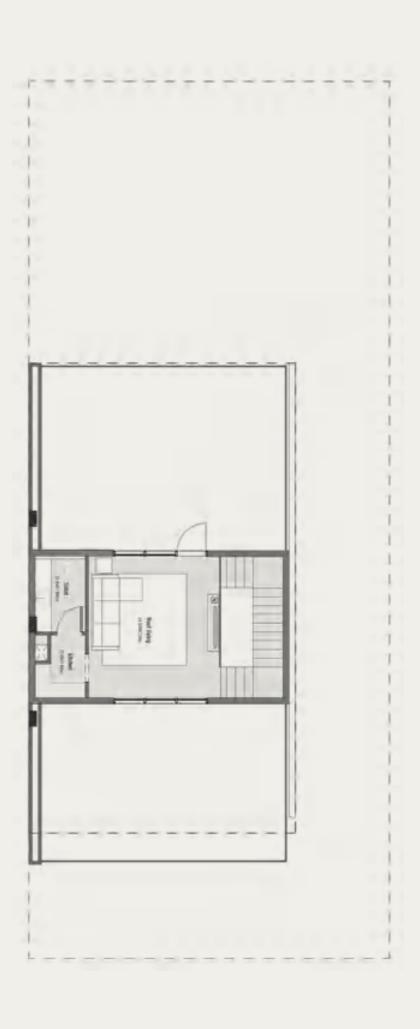

### ROOF

| LIVING   | 3.50 X 4.50 |
|----------|-------------|
| BATHROOM | 2.15 X 1.20 |