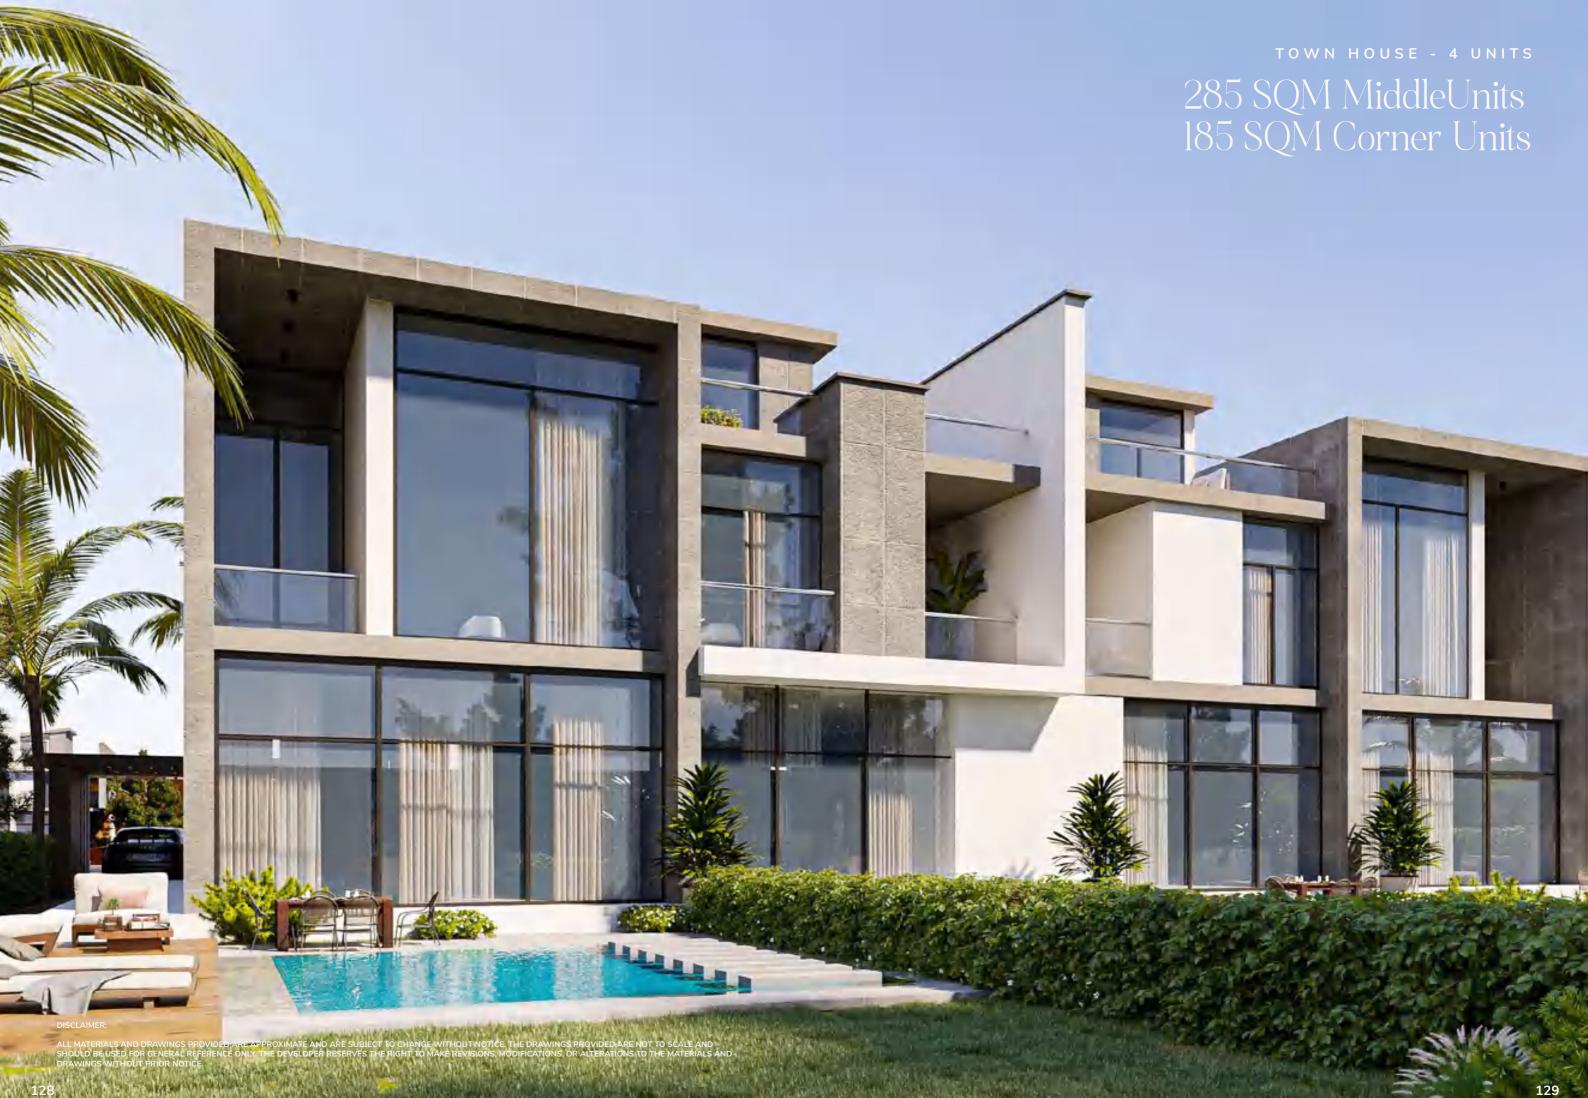

# TOWN HOUSE 285 ~ 185 SQM

TOWN HOUSE - 4 UNITS

### TOWN HOUSE - 4 UNITS 285 SQM Middle Units

### TOWN HOUSE - 4 UNITS 185 SQM Corner Units

INDOOR AREA 183 SQM