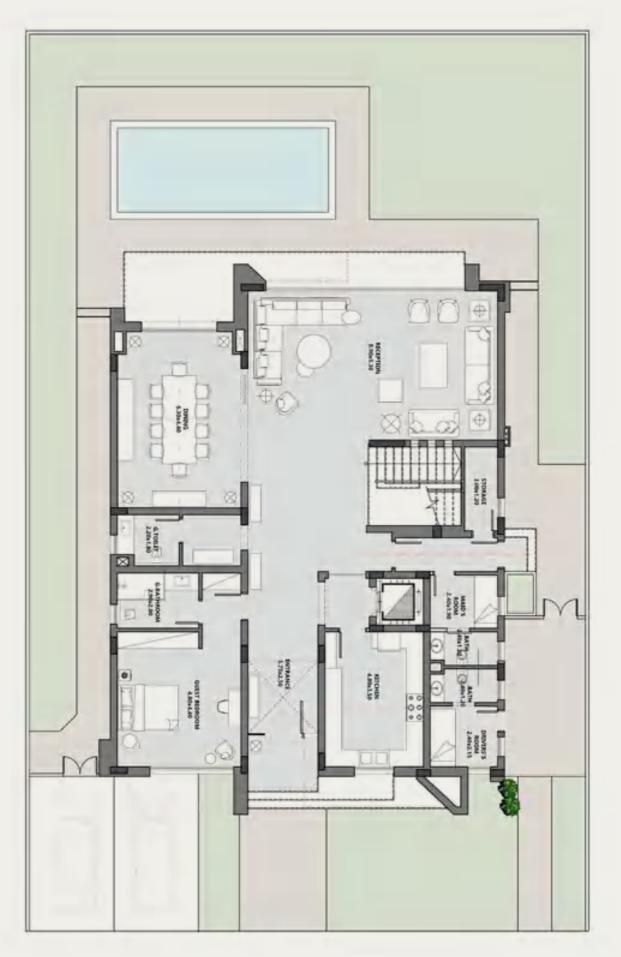

### STAND ALONE VILLA 575 SQM

### STAND ALONE VILLA

### INDOOR AREA 457 SQM ROOF OUTDOOR AREA 118 SQM

### **GROUND FLOOR**

| ENTRANCE        | 2.00 X 4.80 |
|-----------------|-------------|
| DINING          | 4.00 X 4.40 |
| RECEPTION       | 7.90 X 4.30 |
| GUEST BEDROOM   | 3.50 X 4.50 |
| GUEST BATHROOM  | 3.20 X 1.70 |
| GUEST TOILET    | 2.40 X 1.70 |
| KITCHEN         | 3.90 X 3.40 |
| DRIVER ROOM     | 2.00 X 2.00 |
| DRIVER BATHROOM | 2.10 X 1.20 |
| MAID ROOM       | 2.40 X 1.90 |
| MAID BATHROOM   | 2.10 X 1.20 |
| STORAGE         | 3.00 X 1.20 |
| STORAGE         | 3.00 X 1.20 |
|                 |             |