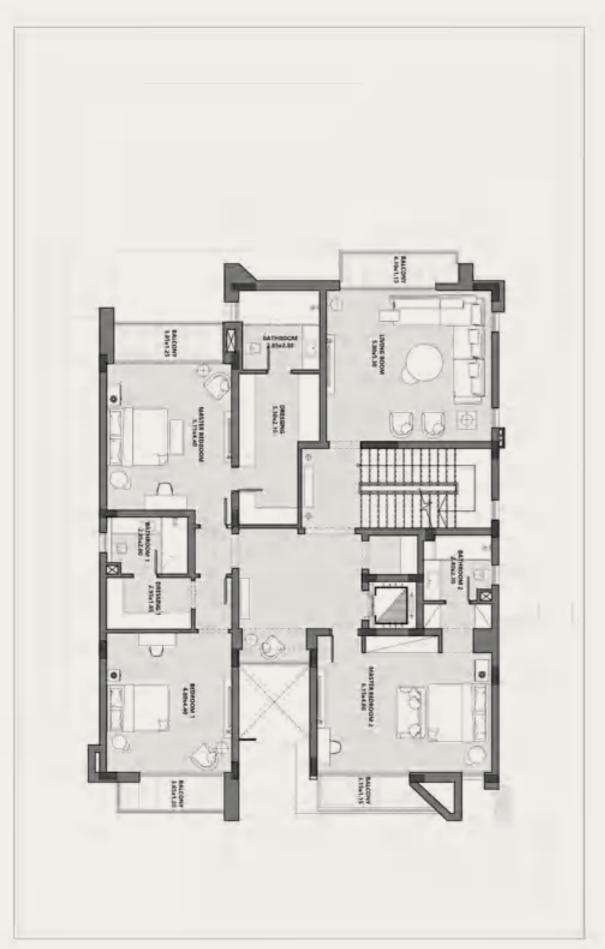

### FIRST FLOOR

| MASTER BEDROOM | 3 | 5.15 | Х | 4.40 |
|----------------|---|------|---|------|
| M.B BATHROOM 3 |   | 2.85 | х | 2.80 |
| DRESSING       |   | 5.30 | х | 2.10 |
| BALCONY        |   | 4.10 | х | 1.15 |
| MASTER BEDROOM | 1 | 4.80 | х | 4.40 |
| DRESSING 1     |   | 2.95 | х | 1.85 |
| M.B BATHROOM 1 |   | 2.85 | х | 2.00 |
| BALCONY 1      |   | 3.65 | х | 1.20 |
| MASTER BEDROOM | 2 | 6.15 | х | 4.80 |
| M.B BATHROOM 2 |   | 2.40 | х | 2.30 |
| BALCONY 2      |   | 3.15 | х | 1.15 |
| LIVING ROOM    |   | 5.80 | x | 5.30 |
| BALCONY 3      |   | 3.85 | x | 1.25 |