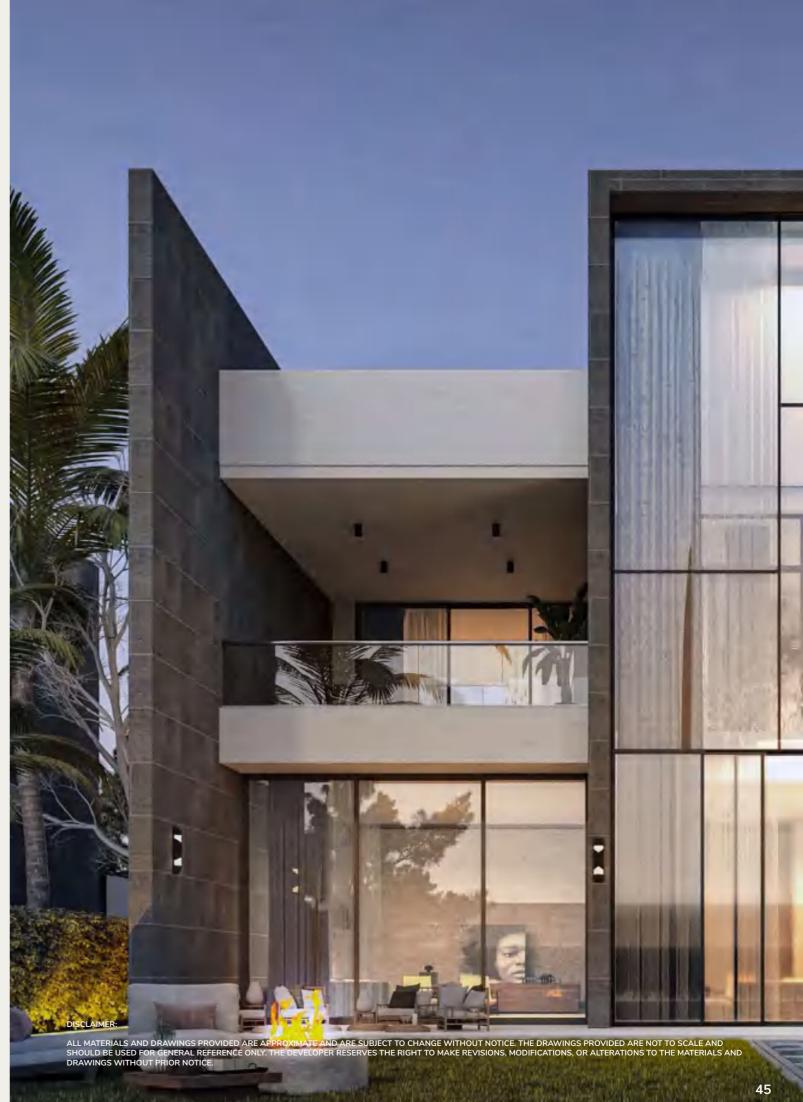

## STAND ALONE VILLA 717 SQM

### STAND ALONE VILLA - TYPE 1

### INDOOR AREA 575 SQM ROOF OUTDOOR AREA 142 SQM