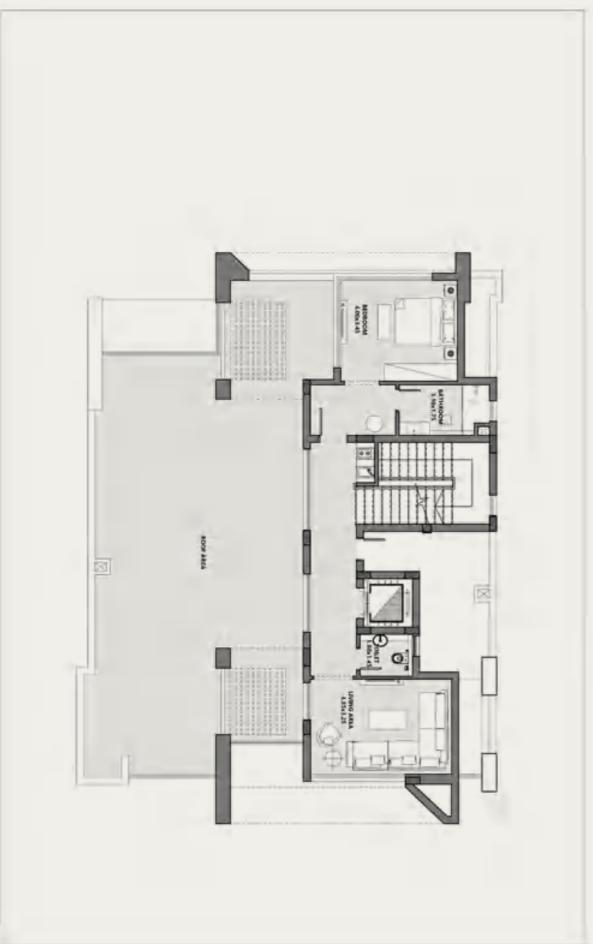

### STAND ALONE VILLA - ROOF

#### ROOF

| BEDROOM  | 4.00 | Х | 3.45 |
|----------|------|---|------|
| BATHROOM | 3.10 | Х | 1.75 |
| LIVING   | 4.85 | Х | 3.25 |
| TOILET   | 1.80 | Х | 1.45 |