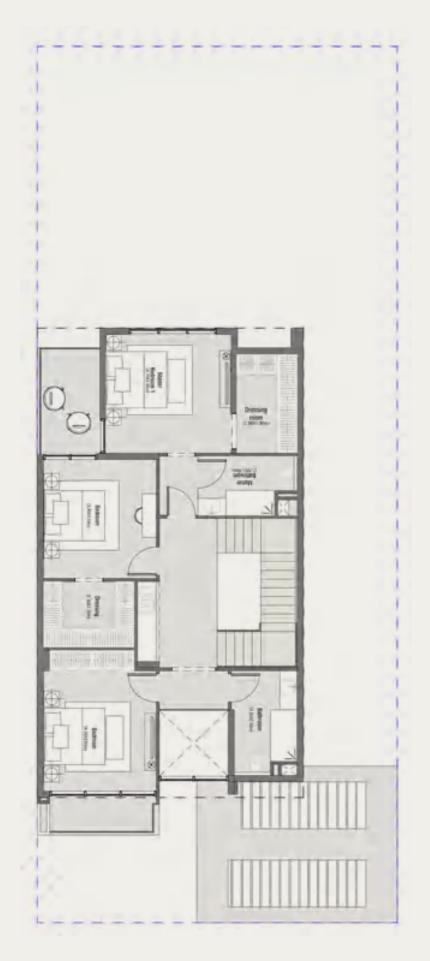

### FIRST FLOOR

| MASTER BEDROOM  | 5.80 | Х | 4.90 |
|-----------------|------|---|------|
| MASTER BATHROOM | 2.50 | х | 2.40 |
| MASTER DRESSING | 2.25 | х | 2.50 |
| TERRACE         | 4.15 | х | 1.85 |
| BEDROOM 1       | 3.50 | х | 4.60 |
| BATHROOM 1      | 1.80 | х | 2.55 |
| DRESSING        | 2.70 | х | 1.85 |
| TERRACE         | 2.10 | х | 0.80 |
| BEDROOM 2       | 5.60 | х | 3.60 |
| BATHROOM 2      | 2.55 | х | 2.00 |
| DRESSING 2      | 2.55 | х | 1.15 |
| TERRACE         | 5.75 | х | 0.90 |
| LIVING          | 4.00 | x | 5.30 |
|                 |      |   |      |