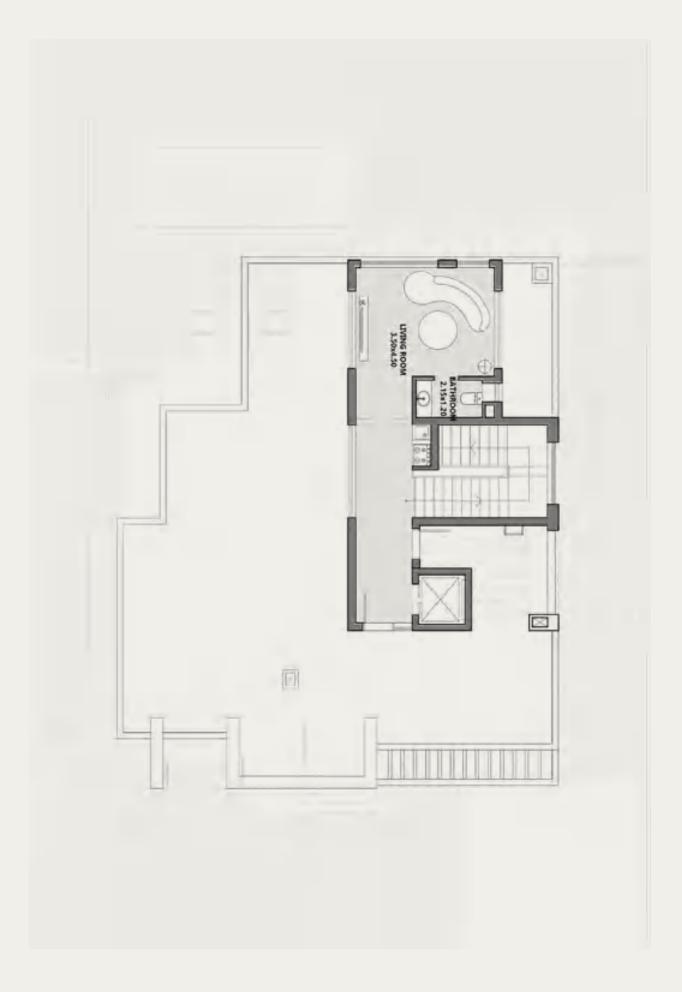

### ROOF

| LIVING   | 3.50 X 4.50 |
|----------|-------------|
| BATHROOM | 2.15 X 1.20 |

### ROOF