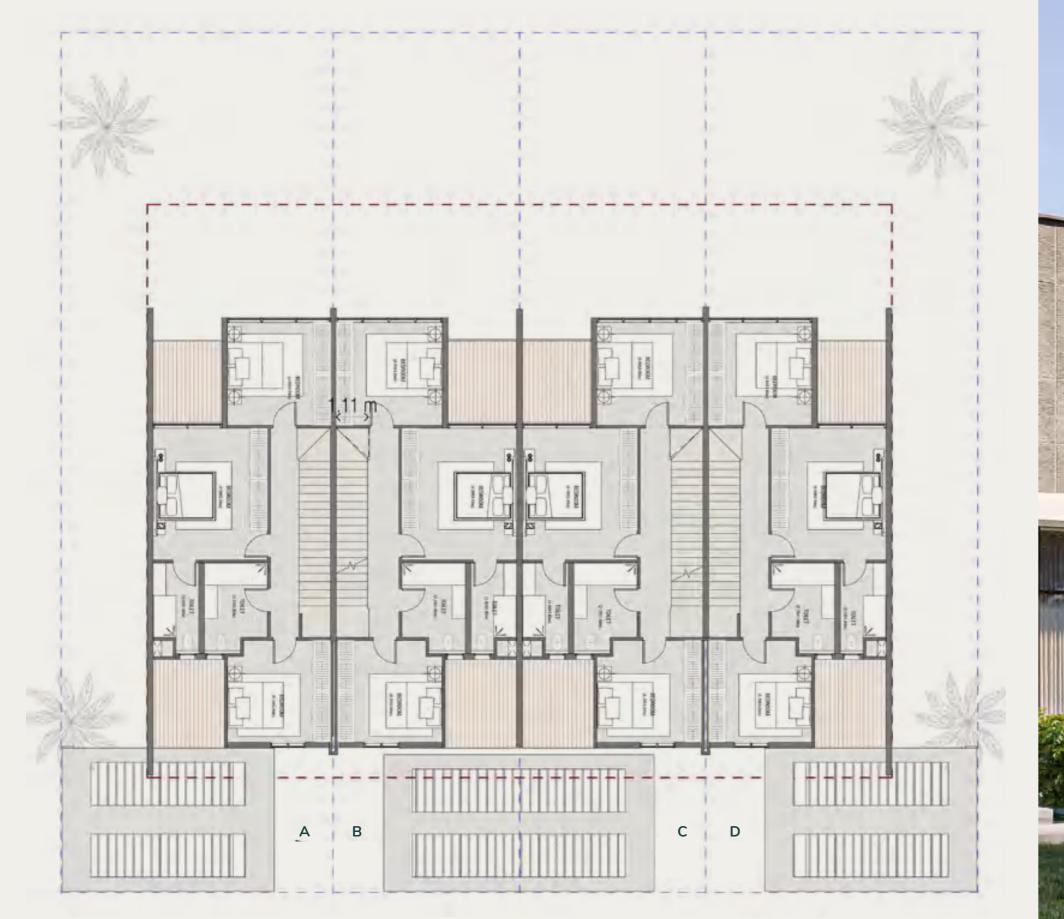

# TOWN HOUSE 285 ~ 185 SQM

TOWN HOUSE - 4 UNITS

### TOWN HOUSE - 4 UNITS 285 SQM Middle Units

### INDOOR AREA 223 SQM ROOF OUTDOOR AREA 62 SQM

#### **GROUND FLOOR**

| RECEPTION | 6.20 X 5.30 |
|-----------|-------------|
| DINING    | 6.20 X 5.25 |
| KITCHEN   | 3.60 X 3.20 |
| TOILET    | 3.60 X 1.40 |