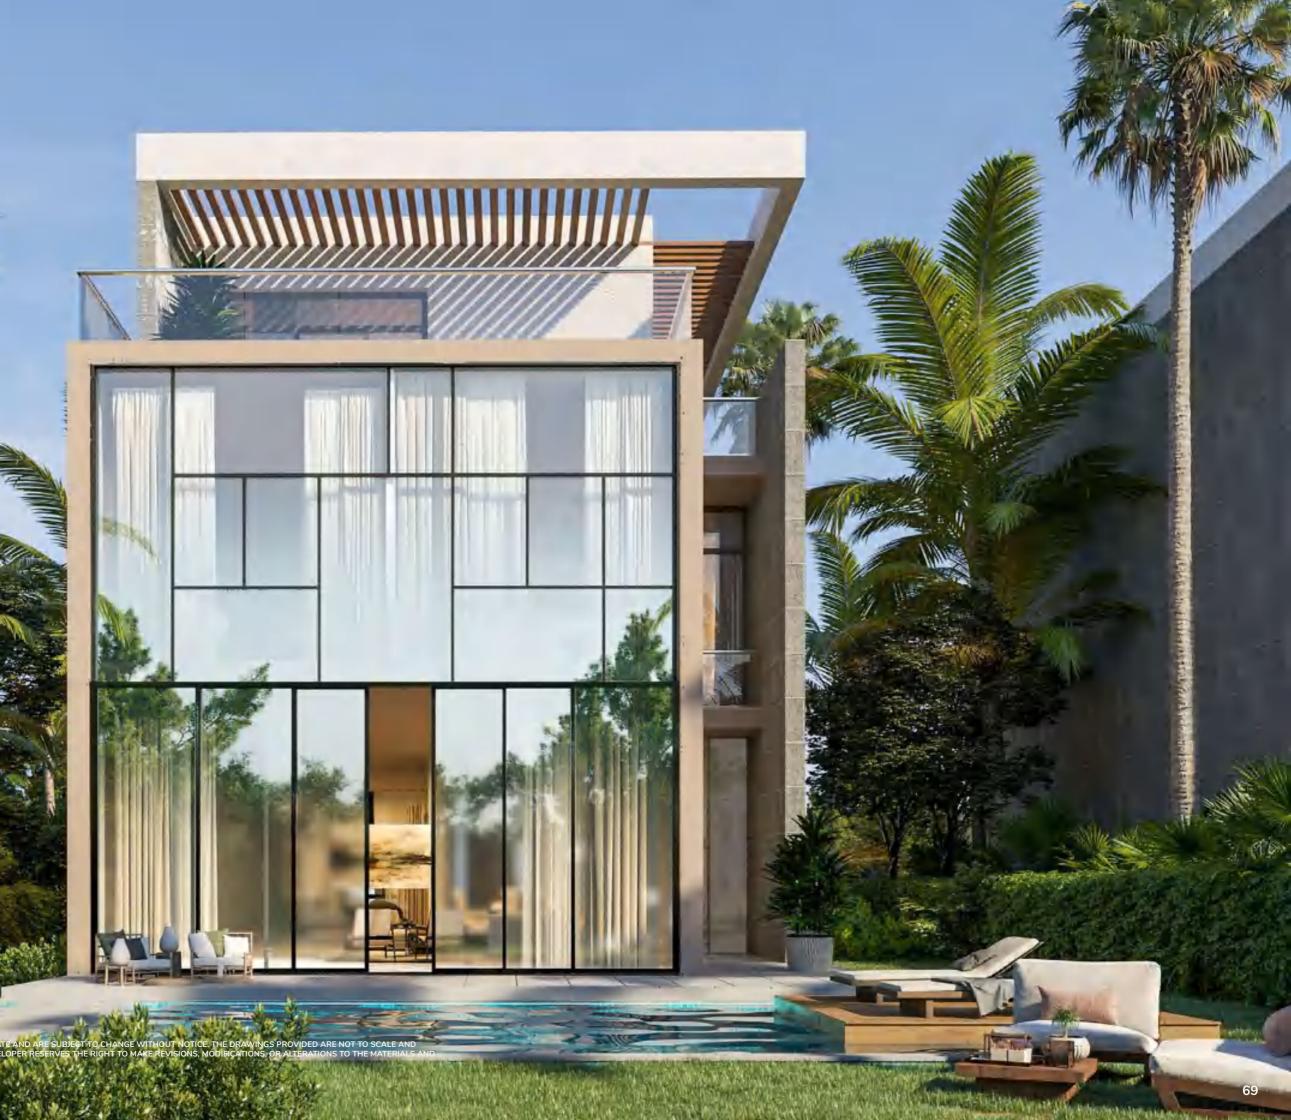

### EXQUISITE SANCTUARY OF COMPLETE SECLUSION

SAADA offers its residents villas that boast of an exceptional emphasis on privacy and ample space. Each villa has been meticulously designed to ensure the perfect blend of these essential components. The project exclusively showcases villas in a range of configurations, including single villas, twin villas, and town villas. With a remarkable collection of 1400 units, SAADA provides each resident with the option to choose the villa that would suit their individual needs best. From single villas, twin villas, to town villas, the SAADA offers a diverse mix of options. Additionally, SAADA also ensures that there is a villa size that caters to the needs of every resident. The units in the project range from 185 SQM to 717 SQM with plots that go up to 1200 SQM, providing ample space for residents to enjoy.

### A SYMPHONY OF SERENITY AND ELEGANCE

Step into the enchanting world of SAADA, a sanctuary where the allure of nature embraces you at every turn. Immerse yourself in a meticulously curated tapestry of landscapes that evoke a sense of wonder and tranquility. Amidst the verdant expanse of lush gardens and whispering trees, serenely meandering walking trails invite you to embark on a journey of introspection and self-discovery. Inhale the crisp, invigorating air that dances upon your skin, and let the immersive tranquility of the surroundings cocoon you in a symphony of peace and harmony. The verdant heart of SAADA beckons with its expansive green and park areas, encompassing a sprawling 305,000 square meters of lush landscape. As gentle breezes rustle through the foliage, a sense of serenity washes over, inviting residents to embrace the sanctity and tranquility of nature. Embarking on a journey of contemplation or simply reveling in the serene ambiance, these green spaces become a soothing balm for the spirit, fostering a profound connection with the environment.

### AZURE LAGOONS

As the golden sun rises over the horizon, SAADA reveals a shimmering oasis where indulgent pleasures await. Spread throughout the project, numerous tranquil artificial lagoons meander through the landscape, their serene presence reminiscent of a watercolor painting come to life. The interplay of light and shade dances across their surfaces, creating a mesmerizing visual symphony that captivates all who behold it. And at the heart of this idyllic paradise lies a swimmable crystal lagoon that spans an impressive 15,000 square meters, extending an irresistible invitation to dive into its azure depths. The sandy beach edge of the larger lagoon, reminiscent of a secret paradise, entices residents to indulge in idyllic moments of blissful relaxation by the water's edge. Whether immersed in the cool waters of the larger lagoon or basking in the tranquil beauty of the smaller ones, SAADA offers a serene escape where every moment feels like a blissful eternity.