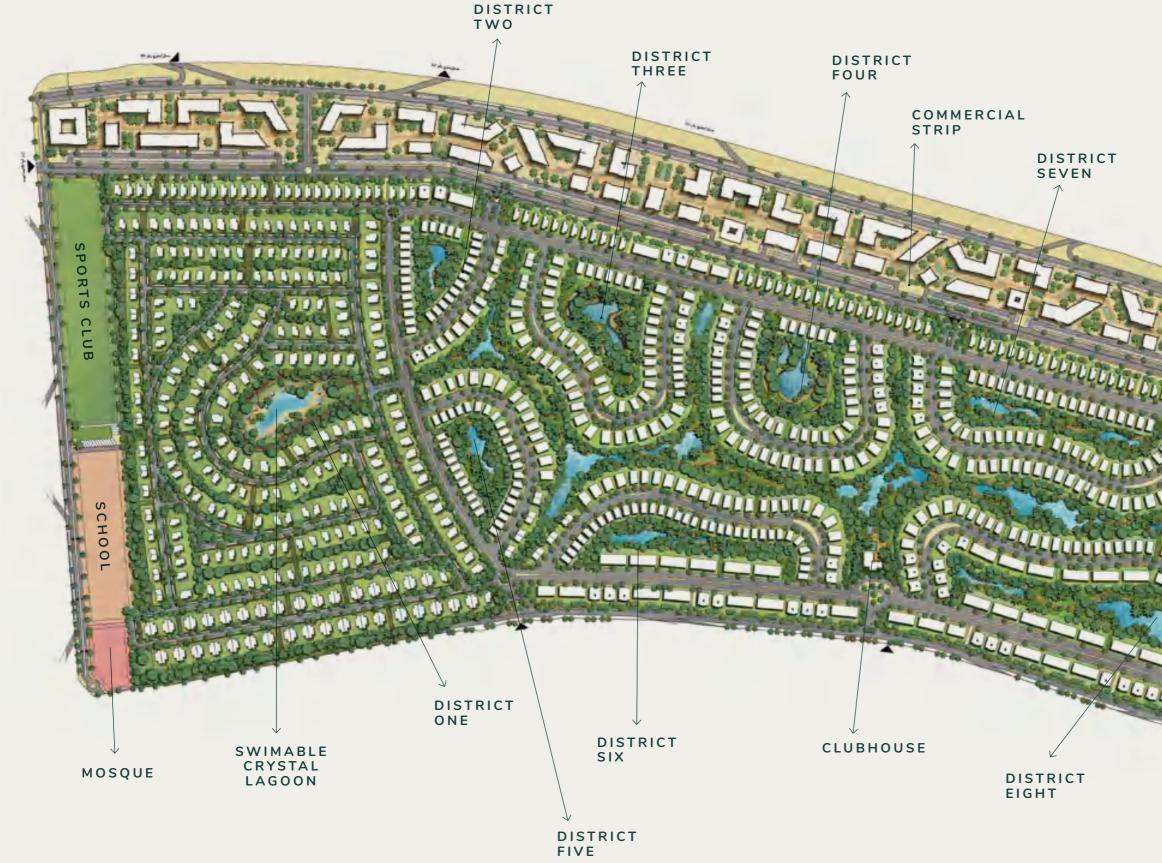

> DISTRICT NINE

DISTRICT TEN

SAADA takes the safety and security of its residents seriously. The compound is ingeniously divided into 10 gated districts, ensuring a safe and secure environment for families to thrive. These gated districts have been designed with the intention of fostering an environment that allows for the growth of family bonds. The safety and security measures implemented in the project provide peace of mind to its residents.

The SAADA project goes beyond providing safety and security to residents, offering a sophisticated and serene living experience. The compound showcases well-designed and spacious roads and streets that ensure seamless and effortless mobility throughout the premises. These generously proportioned pathways not only facilitate easy movement but also elevate the overall quality of life for residents, providing them with an exquisite vantage point to appreciate the scenic beauty of the surrounding landscapes.