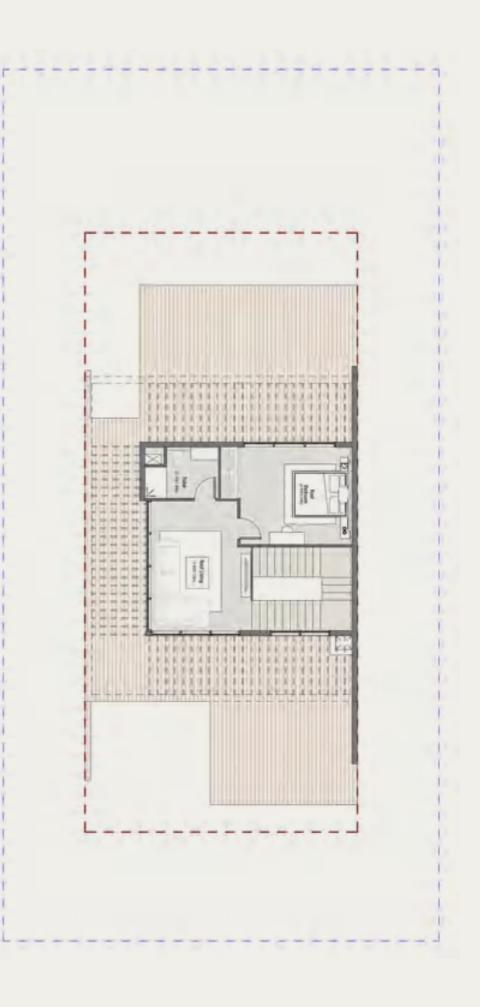

## STAND ALONE VILLA 717 SQM

#### ROOF

| BEDROOM  | 4.00 | Х | 3.45 |
|----------|------|---|------|
| BATHROOM | 3.10 | Х | 1.75 |
| LIVING   | 4.85 | Х | 3.25 |
| TOILET   | 1.80 | Х | 1.45 |

### STAND ALONE VILLA - ROOF