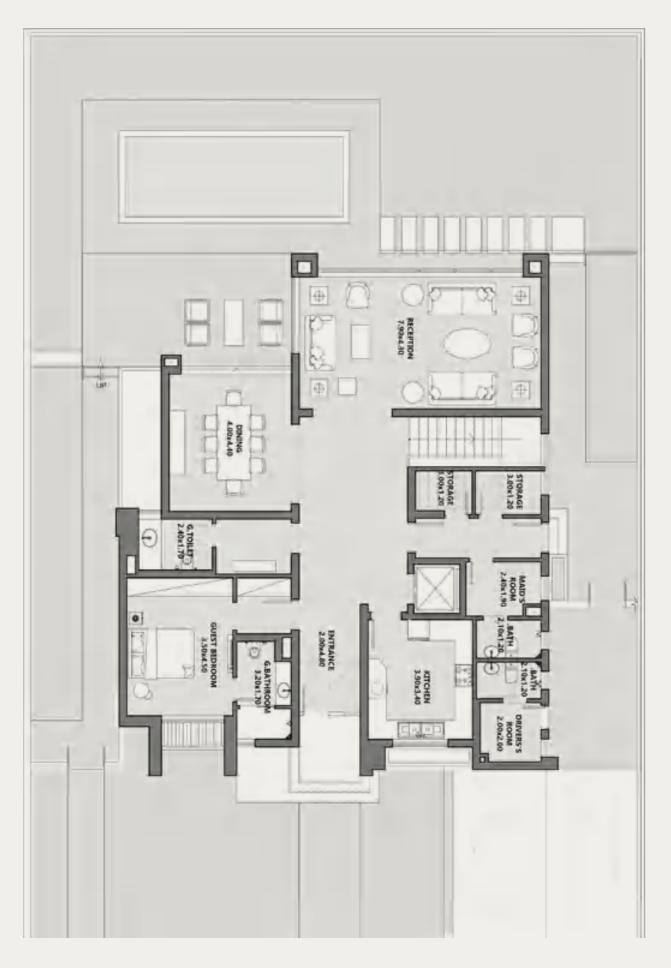

### STAND ALONE VILLA 575 SQM

### STAND ALONE VILLA

### INDOOR AREA 457 SQM ROOF OUTDOOR AREA 118 SQM

### **GROUND FLOOR**

| ENTRANCE        | 2.00 X 4.80 |
|-----------------|-------------|
| DINING          | 4.00 X 4.40 |
| RECEPTION       | 7.90 X 4.30 |
| GUEST BEDROOM   | 3.50 X 4.50 |
| GUEST BATHROOM  | 3.20 X 1.70 |
| GUEST TOILET    | 2.40 X 1.70 |
| KITCHEN         | 3.90 X 3.40 |
| DRIVER ROOM     | 2.00 X 2.00 |
| DRIVER BATHROOM | 2.10 X 1.20 |
| MAID ROOM       | 2.40 X 1.90 |
| MAID BATHROOM   | 2.10 X 1.20 |
| STORAGE         | 3.00 X 1.20 |
| STORAGE         | 3.00 X 1.20 |
|                 |             |