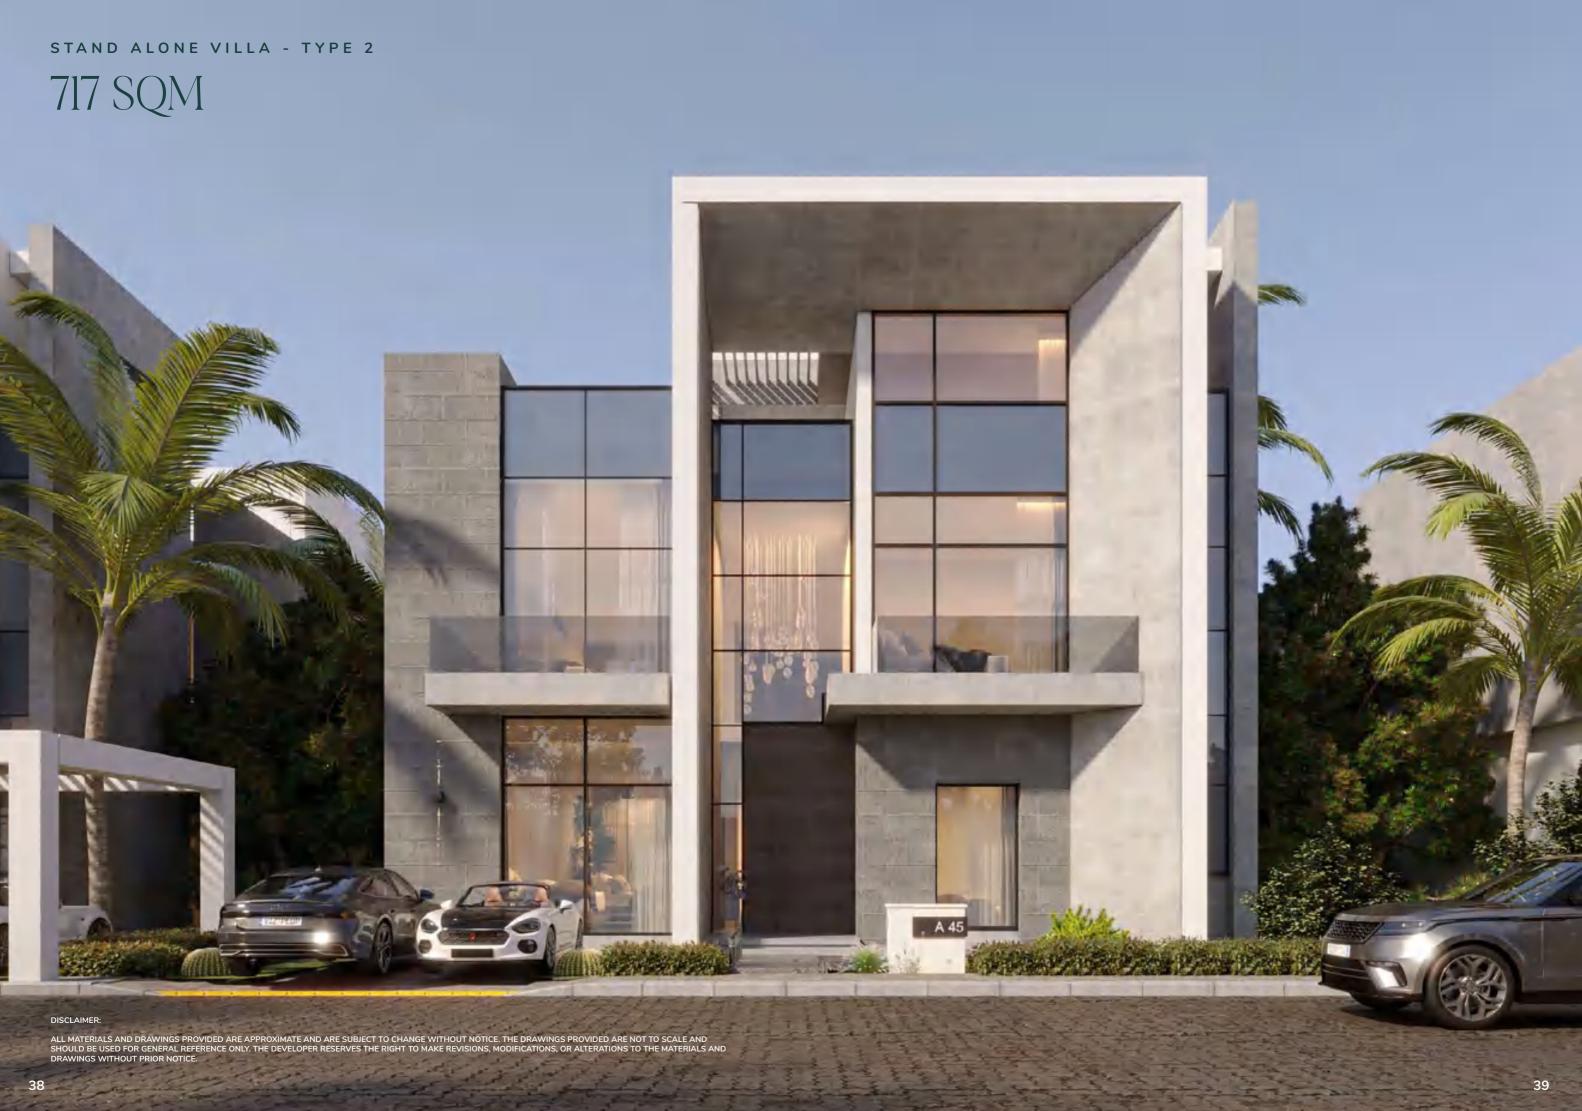

.B BATHROOM 2 |   | 2.40 | х | 2.30 |
| BALCONY 2      |   | 3.15 | х | 1.15 |
| LIVING ROOM    |   | 5.80 | x | 5.30 |
| BALCONY 3      |   | 3.85 | x | 1.25 |

#### ROOF

| BEDROOM  | 4.00 | Х | 3.45 |
|----------|------|---|------|
| BATHROOM | 3.10 | Х | 1.75 |
| LIVING   | 4.85 | Х | 3.25 |
| TOILET   | 1.80 | Х | 1.45 |



### STAND ALONE VILLA - GROUND FLOOR

717 SQM







### STAND ALONE VILLA - FIRST FLOOR

717 SQM







### STAND ALONE VILLA - ROOF

### 717 SQM





ALL MATERIALS AND DRAWINGS PROVIDED ARE APPROXIMATE AND ARE SUBJECT TO CHANGE WITHOUT NOTICE. THE DRAWINGS PROVIDED ARE NOT TO SCALE AND SHOULD BE USED FOR GENERAL REFERENCE ONLY. THE DEVELOPER RESERVES THE RIGHT TO MAKE REVISIONS, MODIFICATIONS, OR ALTERATIONS TO THE MATERIALS AND DRAWINGS WITHOUT PRIOR NOTICE.





## STAND ALONE VILLA 625 SQM



### STAND ALONE VILLA



### INDOOR AREA 466 SQM ROOF OUTDOOR AREA 159 SQM

### GROUND FLOOR

| RECEPTION 1      | 5.00 | x | 3.00 |
|------------------|------|---|------|
| DINING           | 4.40 | x | 3.70 |
| RECEPTION 2      | 4.50 | х | 4.40 |
| RECEPTION 3      | 3.70 | х | 3.00 |
| GUEST BEDROOM    | 4.20 | х | 4.00 |
| GUEST BATHROOM   | 2.80 | х | 1.70 |
| GUEST TOILET     | 2.90 | х | 2.30 |
| LAUNDERY ROOM    | 2.30 | х | 1.70 |
| DRIVERS ROOM     | 2.60 | х | 2.50 |
| DRIVERS BATHROOM | 2.60 | х | 1.20 |
| MAIDS ROOM       | 2.60 | х | 2.50 |
| MAIDS BATHROOM   | 2.50 | х | 1.20 |
| KITCHEN          | 4.30 | х | 3.80 |
|                  |      |   |      |

### FIRST FLOOR

| MASTER BEDROOM 1  | 6.00 | Х | 4.80 |
|-------------------|------|-