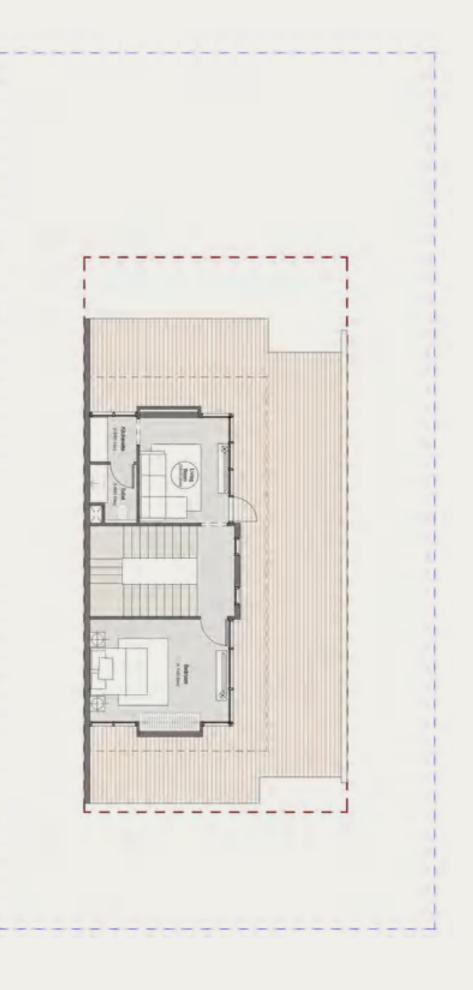

#### ROOF

| BEDROOM  | 4.00 | Х | 3.45 |
|----------|------|---|------|
| BATHROOM | 3.10 | Х | 1.75 |
| LIVING   | 4.85 | Х | 3.25 |
| TOILET   | 1.80 | Х | 1.45 |

### ROOF

| MASTER BEDROOM | 4.00 X 3.60 |
|----------------|-------------|
| TOILET         | 2.35 X 1.90 |
| DRESSING       | 2.35 X 1.60 |
| LIVING         | 7.40 X 3.55 |