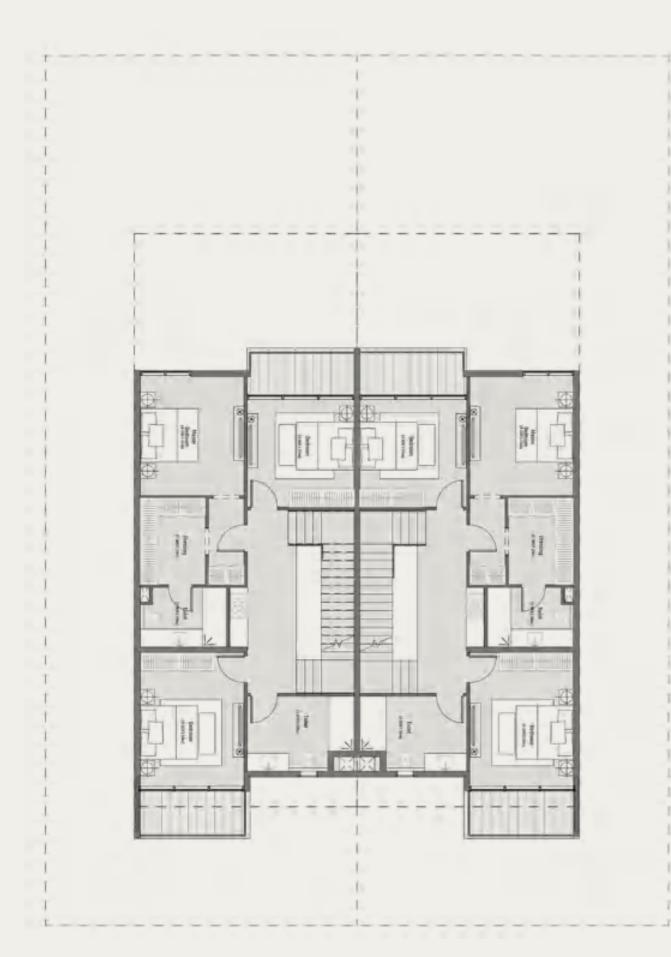

# TOWN HOUSE 285 ~ 185 SQM

TOWN HOUSE - 4 UNITS

### TOWN HOUSE - 4 UNITS 285 SQM Middle Units

#### FIRST FLOOR

| MASTER BEDROOM | 4.00 X 3.60 |
|----------------|-------------|
| M.B TOILET     | 1.90 X 1.60 |
| BEDROOM 1      | 4.30 X 3.60 |
| BEDROOM 2      | 3.60 X 3.60 |
| TOILET         | 2.70 X 1.80 |