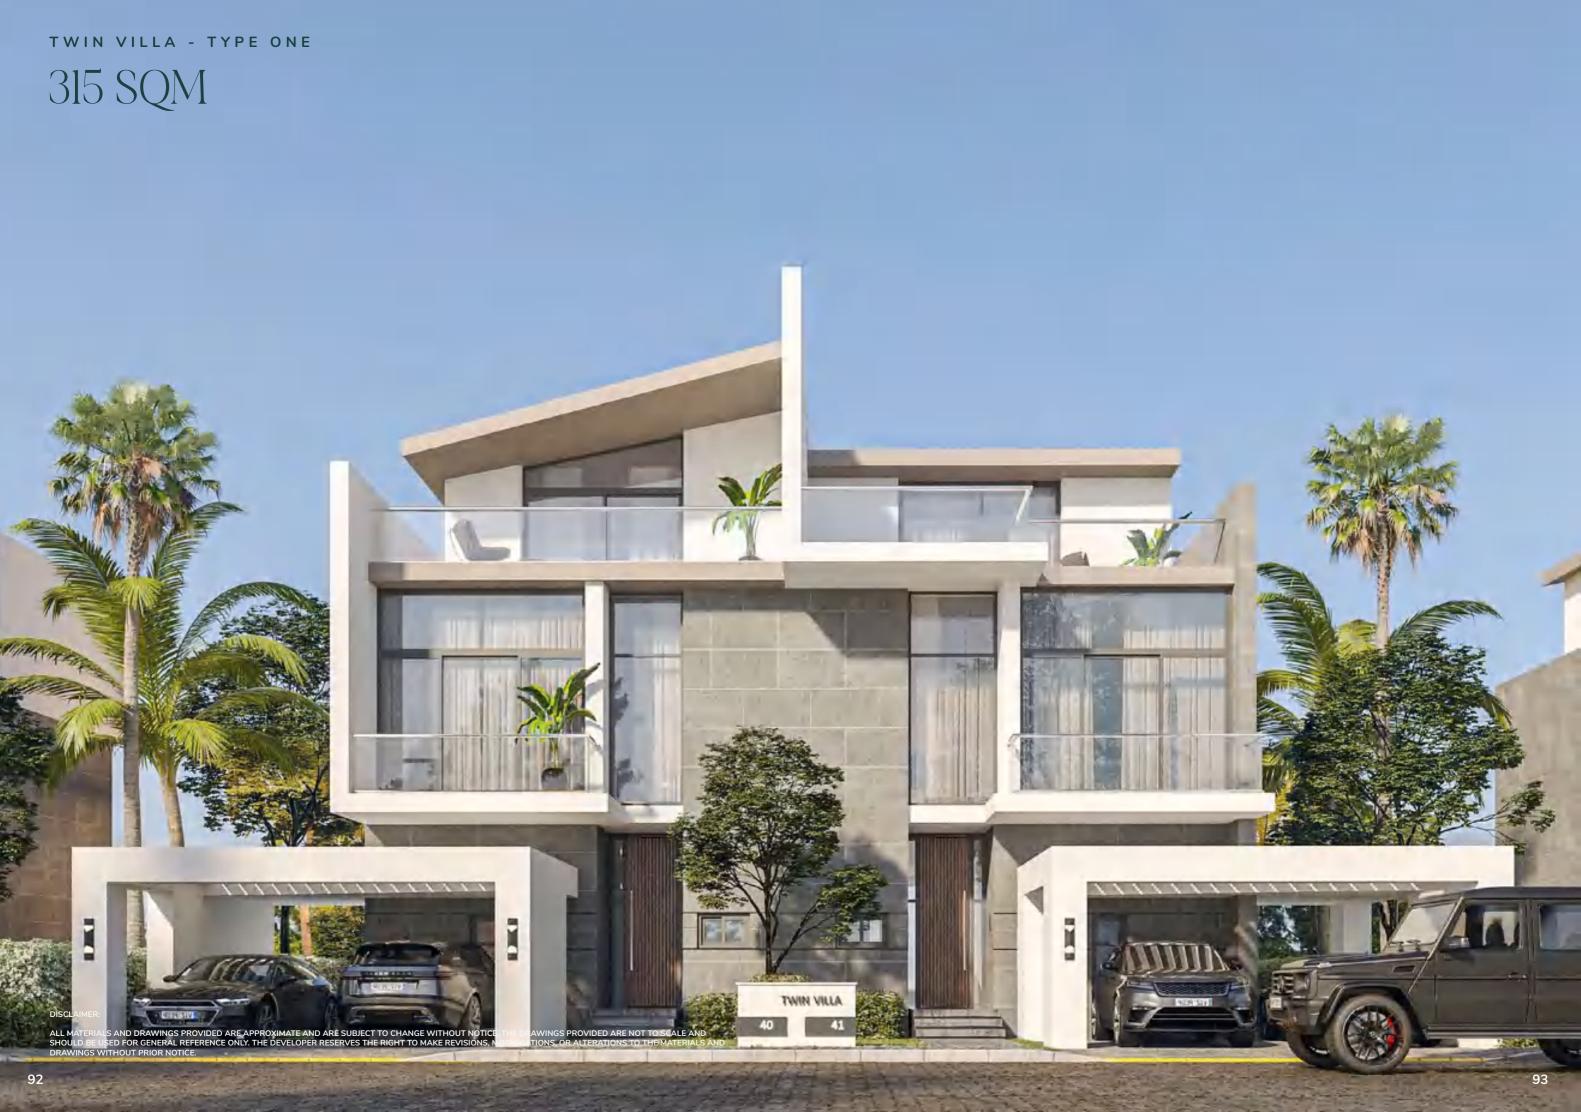

### TWIN VILLA - TYPE ONE 315 SQM

### INDOOR AREA 250 SQM ROOF OUTDOOR AREA 65 SQM