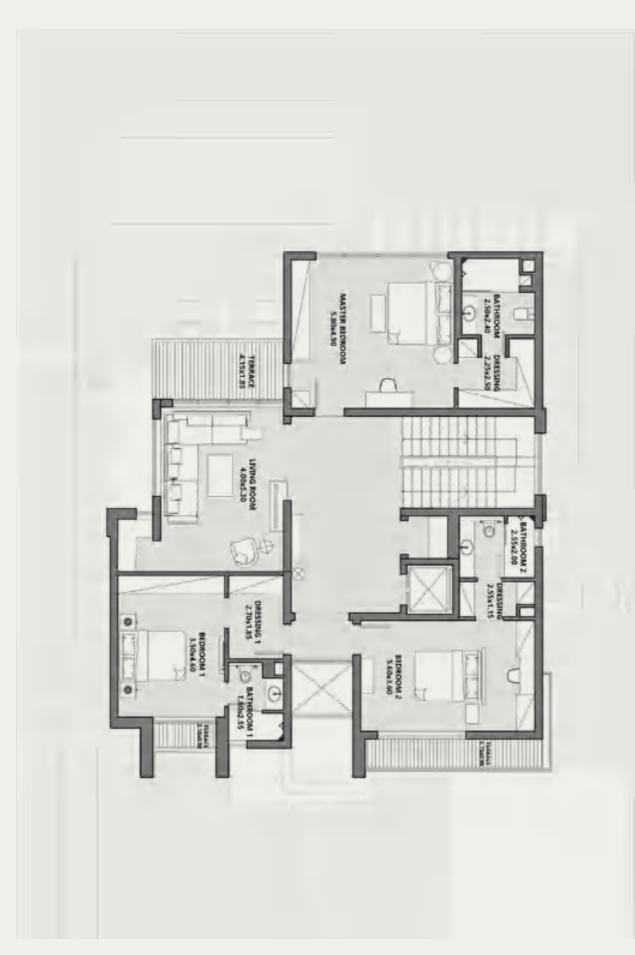

### STAND ALONE VILLA 575 SQM

### STAND ALONE VILLA

### INDOOR AREA 457 SQM ROOF OUTDOOR AREA 118 SQM

### **GROUND FLOOR**

| ENTRANCE        | 2.00 X 4.80 |
|-----------------|-------------|
| DINING          | 4.00 X 4.40 |
| RECEPTION       | 7.90 X 4.30 |
| GUEST BEDROOM   | 3.50 X 4.50 |
| GUEST BATHROOM  | 3.20 X 1.70 |
| GUEST TOILET    | 2.40 X 1.70 |
| KITCHEN         | 3.90 X 3.40 |
| DRIVER ROOM     | 2.00 X 2.00 |
| DRIVER BATHROOM | 2.10 X 1.20 |
| MAID ROOM       | 2.40 X 1.90 |
| MAID BATHROOM   | 2.10 X 1.20 |
| STORAGE         | 3.00 X 1.20 |
| STORAGE         | 3.00 X 1.20 |
|                 |             |

### FIRST FLOOR

| MASTER BEDROOM  | 5.80 | Х | 4.90 |
|-----------------|------|---|------|
| MASTER BATHROOM | 2.50 | х | 2.40 |
| MASTER DRESSING | 2.25 | х | 2.50 |
| TERRACE         | 4.15 | х | 1.85 |
| BEDROOM 1       | 3.50 | х | 4.60 |
| BATHROOM 1      | 1.80 | х | 2.55 |
| DRESSING        | 2.70 | х | 1.85 |
| TERRACE         | 2.10 | х | 0.80 |
| BEDROOM 2       | 5.60 | х | 3.60 |
| BATHROOM 2      | 2.55 | х | 2.00 |
| DRESSING 2      | 2.55 | х | 1.15 |
| TERRACE         | 5.75 | х | 0.90 |
| LIVING          | 4.00 | x | 5.30 |
|                 |      |   |      |