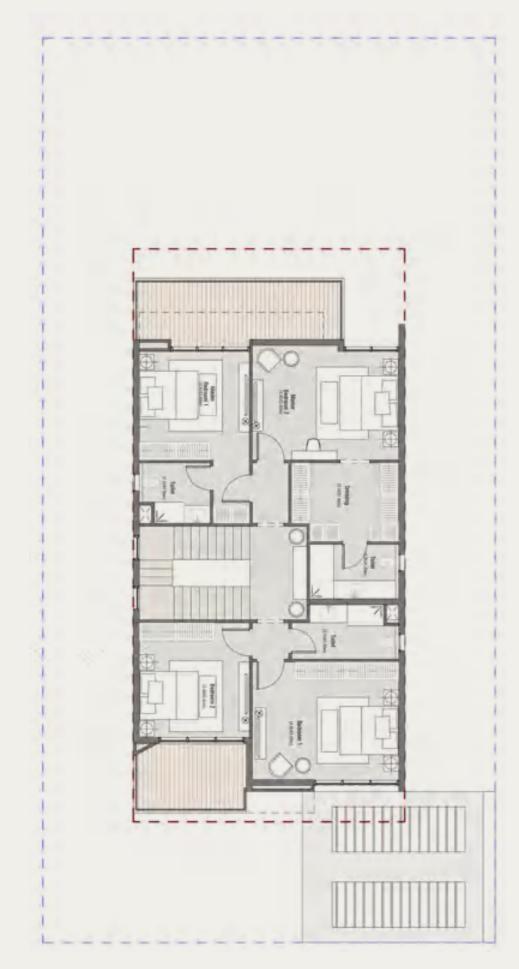

### FIRST FLOOR

| MASTER BEDROOM | 3 | 5.15 | Х | 4.40 |
|----------------|---|------|---|------|
| M.B BATHROOM 3 |   | 2.85 | х | 2.80 |
| DRESSING       |   | 5.30 | х | 2.10 |
| BALCONY        |   | 4.10 | х | 1.15 |
| MASTER BEDROOM | 1 | 4.80 | х | 4.40 |
| DRESSING 1     |   | 2.95 | х | 1.85 |
| M.B BATHROOM 1 |   | 2.85 | х | 2.00 |
| BALCONY 1      |   | 3.65 | х | 1.20 |
| MASTER BEDROOM | 2 | 6.15 | х | 4.80 |
| M.B BATHROOM 2 |   | 2.40 | х | 2.30 |
| BALCONY 2      |   | 3.15 | х | 1.15 |
| LIVING ROOM    |   | 5.80 | x | 5.30 |
| BALCONY 3      |   | 3.85 | x | 1.25 |

### FIRST FLOOR

| MASTER BEDROOM 1  | 6.00 | Х | 4.80 |
|-------------------|------|---|------|
| MASTER BATHROOM 1 | 3.40 | х | 1.70 |
| MASTER BEDROOM 2  | 5.00 | х | 3.70 |
| MASTER BATHROOM 2 | 2.70 | х | 2.00 |
| M.B 2 DRESSING    | 2.70 | х | 2.50 |
| MASTER BEDROOM 3  | 5.00 | х | 3.80 |
| MASTER BATHROOM 3 | 2.40 | х | 1.90 |
| M.B 3 DRESSING    | 2.40 | х | 1.90 |
| BEDROOM 1         | 5.20 | х | 4.50 |
| BATHROOM 1        | 3.20 | x | 1.90 |