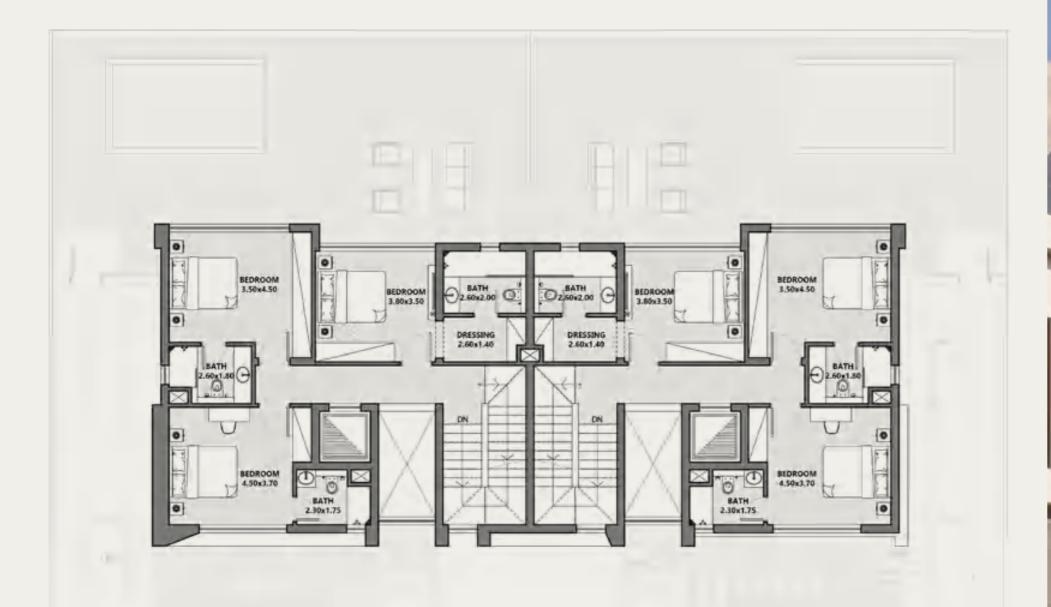

### TWIN VILLA -TYPE TWO

#### INDOOR AREA 252 SQM ROOF OUTDOOR AREA 63 SQM

#### FIRST FLOOR

| BEDROOM 1  | 3.80 | Х | 3.50 |
|------------|------|---|------|
| DRESSING 1 | 2.60 | х | 1.40 |
| BATHROOM 1 | 2.60 | х | 2.00 |
| BEDROOM 2  | 4.50 | х | 3.70 |
| BATHROOM 2 | 2.30 | х | 1.75 |
| BEDROOM 3  | 3.50 | х | 4.50 |
| BATHROOM 3 | 2.60 | Х | 1.80 |