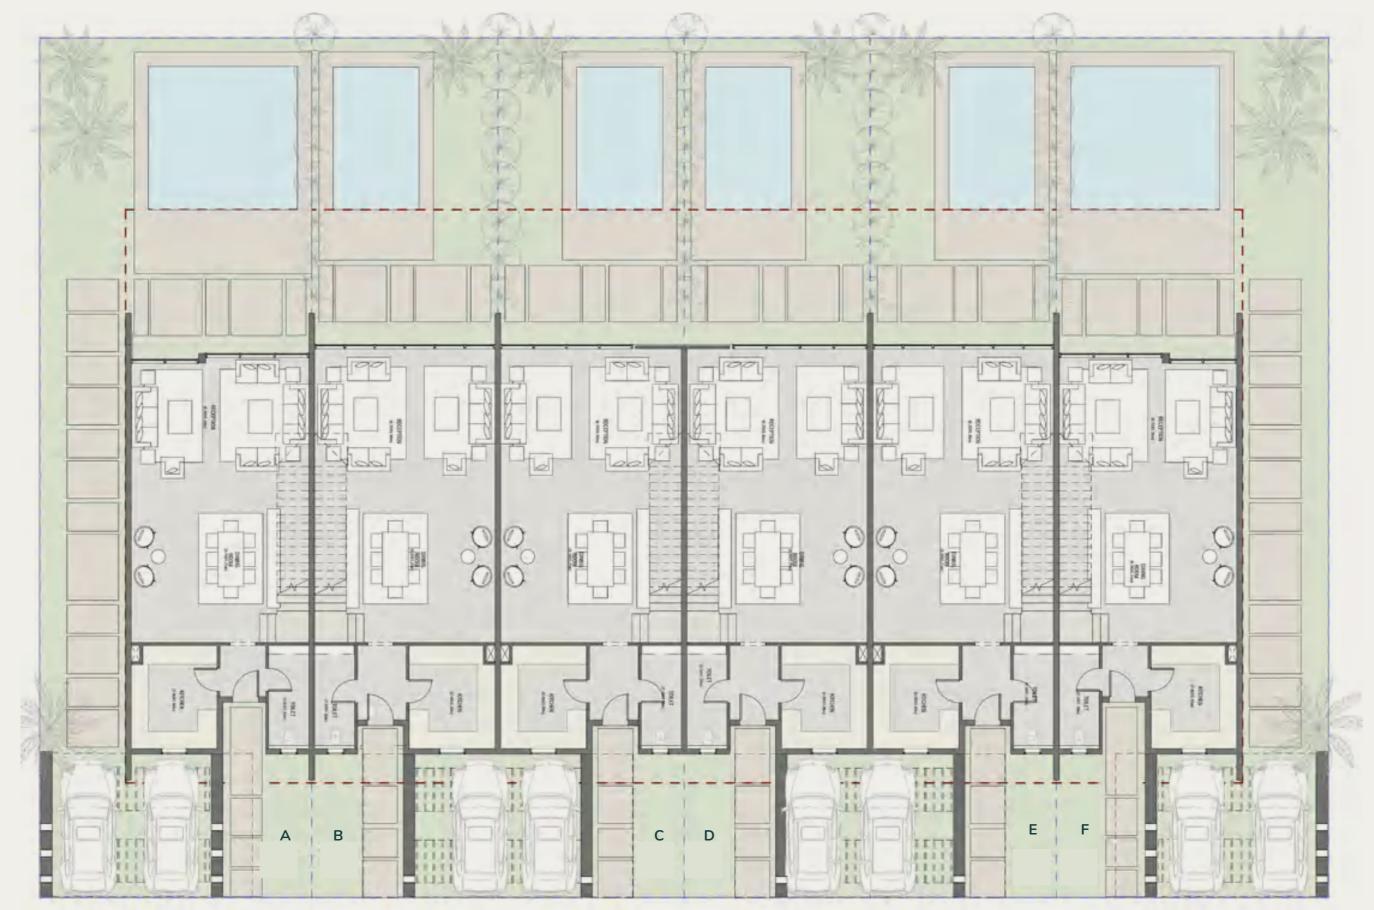

### 285 SQM Middle Units 185 SQM Corner Units

TOWN HOUSE - 6 UNITS

TOWN HOUSE - 6 UNITS - GROUND FLOOR

TOWN HOUSE - 6 UNITS - FIRST FLOOR

TOWN HOUSE - 6 UNITS - ROOF

# TOWN HOUSE - 6 UNITS