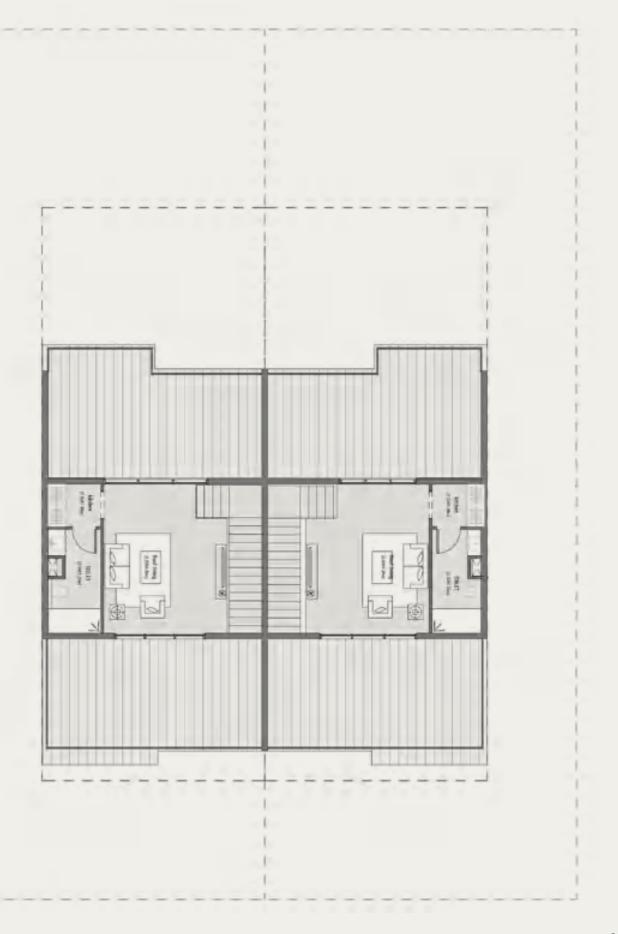

# TOWN HOUSE 285 ~ 185 SQM

TOWN HOUSE - 4 UNITS

### TOWN HOUSE - 4 UNITS 285 SQM Middle Units

#### ROOF

| LIVING   | 5.30 X 4.90 |
|----------|-------------|
| DRESSING | 2.10 X 1.40 |
| TOILET   | 2.60 X 1.40 |

| RECEPTION                                 | 6.20         | Х           | 5.30                 |
|-------------------------------------------|--------------|-------------|----------------------|
| DINING                                    | 6.20         | х           | 5.25                 |
| KITCHEN                                   | 3.60         | Х           | 3.20                 |
| TOILET                                    | 3.60         | Х           | 1.40                 |
|                                           |              |             |                      |
| FIRST FLOOR                               |              |             |                      |
|                                           |              |             |                      |
| MASTER BEDROOM                            | 4.00         | X           | 3.60                 |
|                                           | 4.00         |             |                      |
| MASTER BEDROOM                            |              | X           | 1.60                 |
| MASTER BEDROOM<br>M.B TOILET              | 1.90         | x<br>x      | 1.60<br>3.60         |
| MASTER BEDROOM<br>M.B TOILET<br>BEDROOM 1 | 1.90<br>4.30 | x<br>x<br>x | 1.60<br>3.60<br>3.60 |