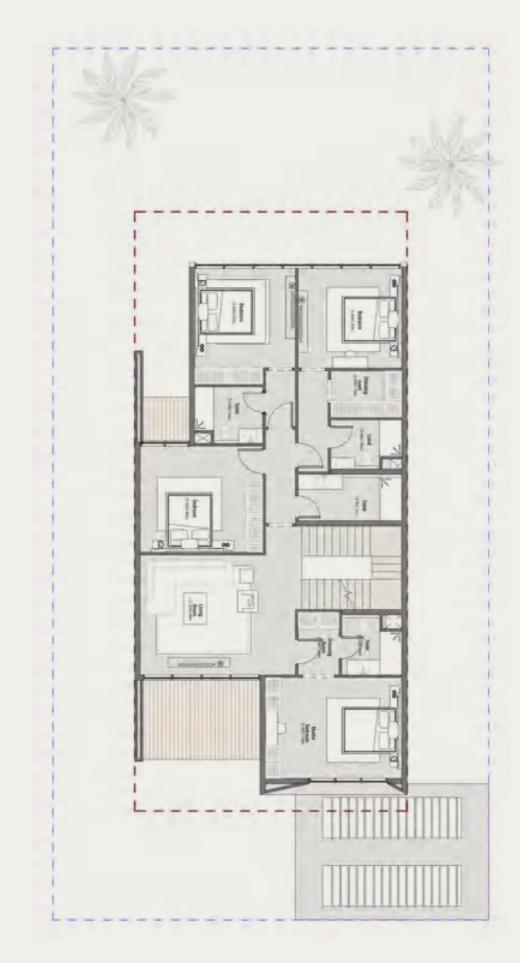

## STAND ALONE VILLA 717 SQM

### FIRST FLOOR

| MASTER BEDROOM | 3 | 5.15 | Х | 4.40 |
|----------------|---|------|---|------|
| M.B BATHROOM 3 |   | 2.85 | х | 2.80 |
| DRESSING       |   | 5.30 | х | 2.10 |
| BALCONY        |   | 4.10 | х | 1.15 |
| MASTER BEDROOM | 1 | 4.80 | х | 4.40 |
| DRESSING 1     |   | 2.95 | х | 1.85 |
| M.B BATHROOM 1 |   | 2.85 | х | 2.00 |
| BALCONY 1      |   | 3.65 | х | 1.20 |
| MASTER BEDROOM | 2 | 6.15 | х | 4.80 |
| M.B BATHROOM 2 |   | 2.40 | х | 2.30 |
| BALCONY 2      |   | 3.15 | х | 1.15 |
| LIVING ROOM    |   | 5.80 | x | 5.30 |
| BALCONY 3      |   | 3.85 | x | 1.25 |

### STAND ALONE VILLA - FIRST FLOOR

717 SQM