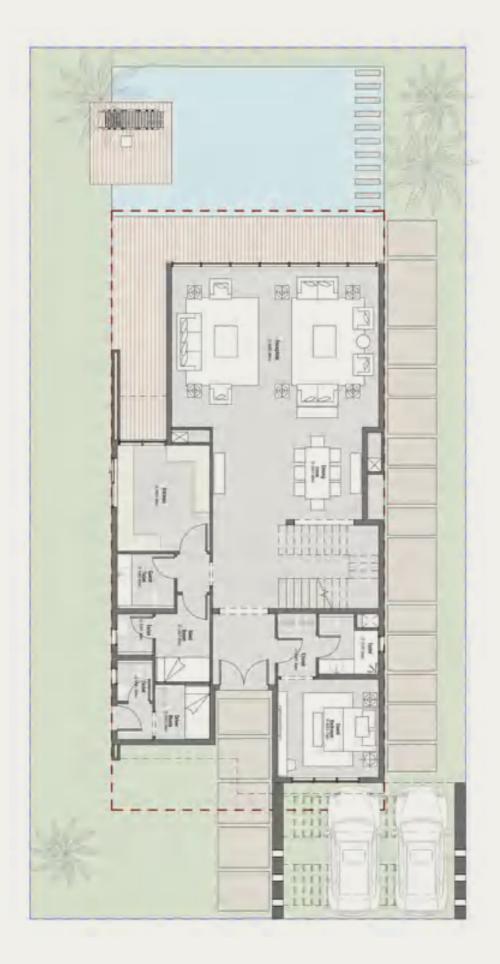

## STAND ALONE VILLA 717 SQM

### STAND ALONE VILLA - TYPE 1

### INDOOR AREA 575 SQM ROOF OUTDOOR AREA 142 SQM

#### GROUND FLOOR

| ENTRANCE         | 5.75 X 2.50 |
|------------------|-------------|
| RECEPTION        | 8.90 X 5.30 |
| DINING           | 6.30 X 4.40 |
| KITCHEN          | 4.80 X 3.50 |
| GUEST BEDROOM    | 4.80 X 4.40 |
| GUEST BATHROOM   | 2.90 X 2.00 |
| GUEST TOILET     | 2.20 X 1.80 |
| DRIVERS ROOM     | 2.40 X 2.15 |
| DRIVERS BATHROOM | 2.40 X 1.20 |
| MAIDS ROOM       | 2.40 X 1.90 |
| MAIDS BATHROOM   | 2.40 X 1.20 |
| STORAGE ONE      | 3.00 X 1.20 |