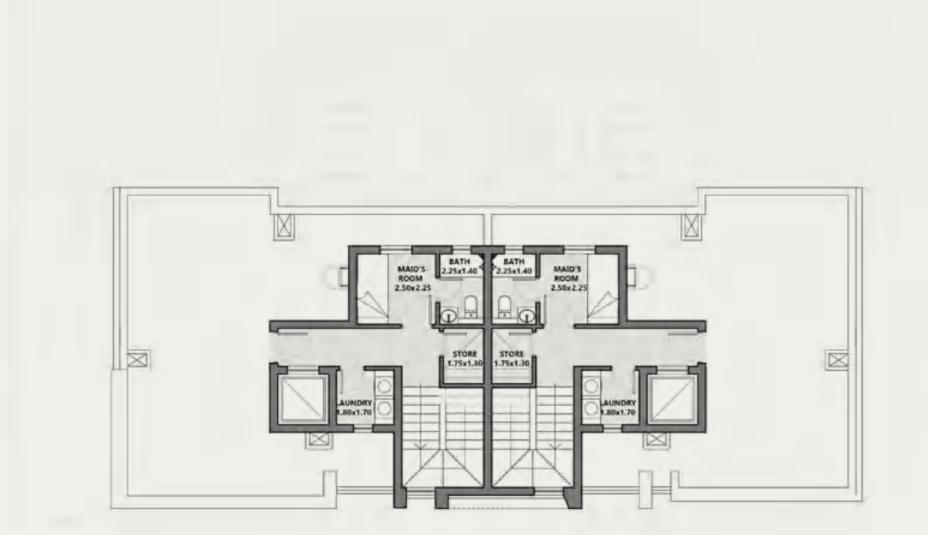

| MAID ROOM     | 2.50 X 2.25 |
|---------------|-------------|
| MAID BATHROOM | 2.25 X 1.40 |
| STORAGE       | 1.75 X 1.30 |
| LAUNDRY       | 1.80 X 1.70 |

TWIN VILLA - GROUND FLOOR - TYPE TWO

315 SQM

TWIN VILLA - FIRST FLOOR - TYPE TWO

315 SQM

A set of

TWIN VILLA - ROOF- TYPE TWO

315 SQM

112

TW

ALL MATERIALS AND DRAWINGS PROVIDED ARE APPROXIMATE AND ARE SUBJECT TO CHANGE WITHOUT NOTICE. THE DRAWINGS PROVIDED ARE NOT TO SCALE AND SHOULD BE USED FOR GENERAL REFERENCE ONLY. THE DEVELOPER RESERVES THE RIGHT TO MAKE REVISIONS, MODIFICATIONS, OR ALTERATIONS TO THE MATERIALS AND DRAWINGS WITHOUT PRIOR NOTICE.