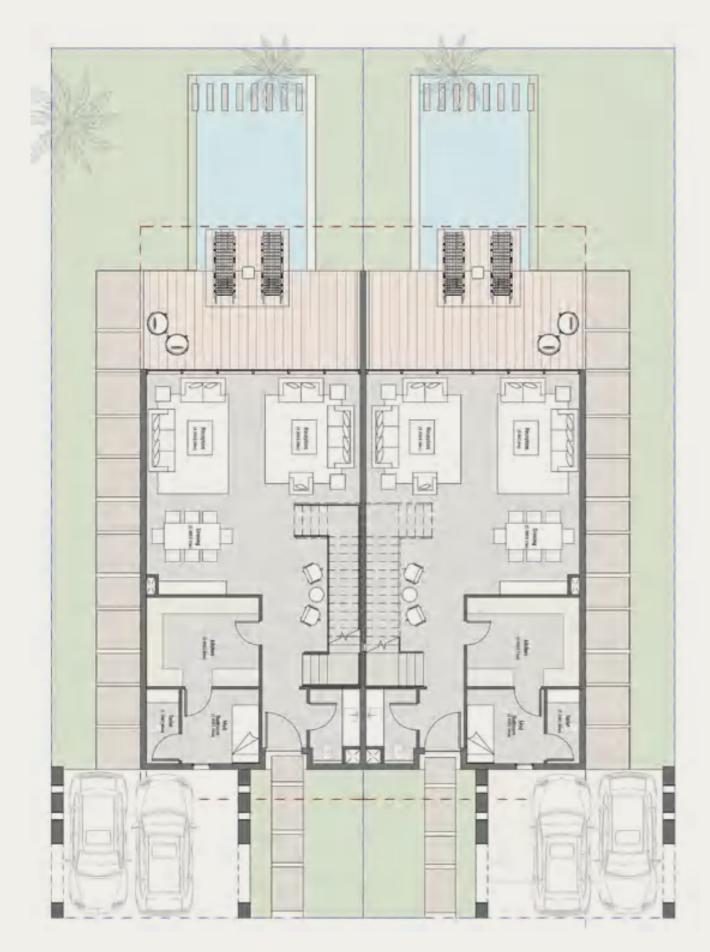

# TOWN HOUSE 285 ~ 185 SQM

TOWN HOUSE - 4 UNITS

### TOWN HOUSE - 4 UNITS 285 SQM Middle Units

### INDOOR AREA 223 SQM ROOF OUTDOOR AREA 62 SQM

#### **GROUND FLOOR**

| RECEPTION | 6.20 X 5.30 |
|-----------|-------------|
| DINING    | 6.20 X 5.25 |
| KITCHEN   | 3.60 X 3.20 |
| TOILET    | 3.60 X 1.40 |