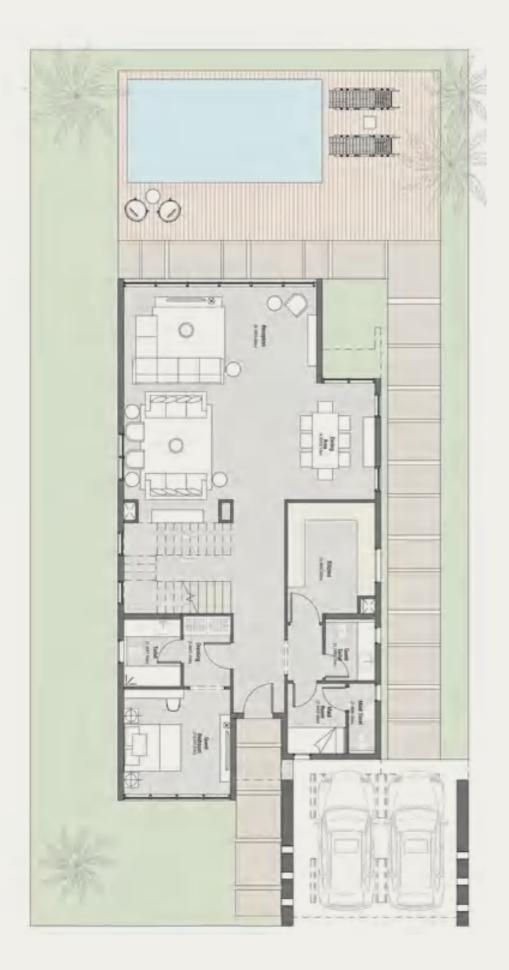

## STAND ALONE VILLA 717 SQM

### STAND ALONE VILLA - TYPE 1

### INDOOR AREA 575 SQM ROOF OUTDOOR AREA 142 SQM

#### GROUND FLOOR

| ENTRANCE         | 5.75 X 2.50 |
|------------------|-------------|
| RECEPTION        | 8.90 X 5.30 |
| DINING           | 6.30 X 4.40 |
| KITCHEN          | 4.80 X 3.50 |
| GUEST BEDROOM    | 4.80 X 4.40 |
| GUEST BATHROOM   | 2.90 X 2.00 |
| GUEST TOILET     | 2.20 X 1.80 |
| DRIVERS ROOM     | 2.40 X 2.15 |
| DRIVERS BATHROOM | 2.40 X 1.20 |
| MAIDS ROOM       | 2.40 X 1.90 |
| MAIDS BATHROOM   | 2.40 X 1.20 |
| STORAGE ONE      | 3.00 X 1.20 |