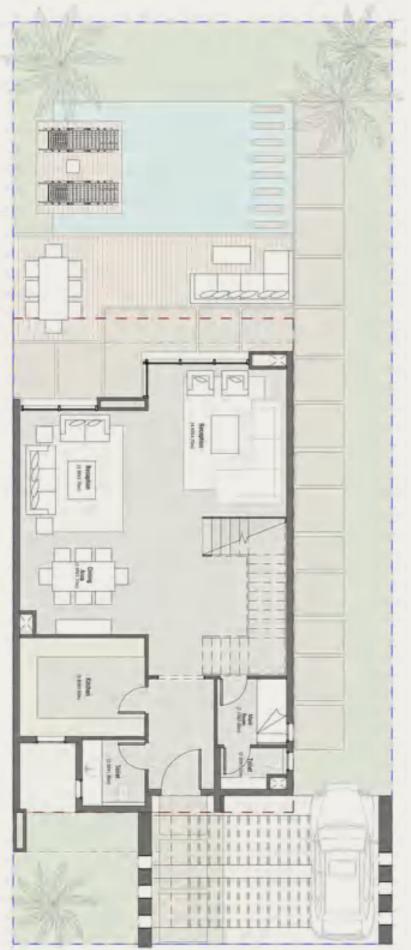

### STAND ALONE VILLA 575 SQM

### STAND ALONE VILLA

### INDOOR AREA 457 SQM ROOF OUTDOOR AREA 118 SQM

### **GROUND FLOOR**

| ENTRANCE        | 2.00 X 4.80 |
|-----------------|-------------|
| DINING          | 4.00 X 4.40 |
| RECEPTION       | 7.90 X 4.30 |
| GUEST BEDROOM   | 3.50 X 4.50 |
| GUEST BATHROOM  | 3.20 X 1.70 |
| GUEST TOILET    | 2.40 X 1.70 |
| KITCHEN         | 3.90 X 3.40 |
| DRIVER ROOM     | 2.00 X 2.00 |
| DRIVER BATHROOM | 2.10 X 1.20 |
| MAID ROOM       | 2.40 X 1.90 |
| MAID BATHROOM   | 2.10 X 1.20 |
| STORAGE         | 3.00 X 1.20 |
| STORAGE         | 3.00 X 1.20 |
|                 |             |