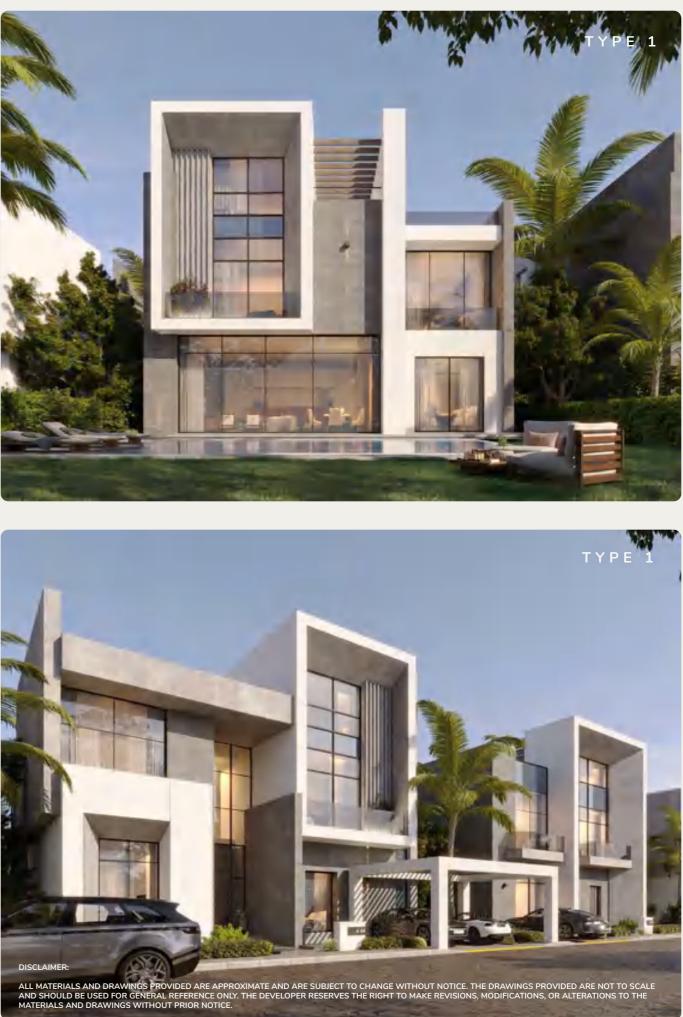

## STAND ALONE VILLA 717 SQM

### STAND ALONE VILLA - TYPE 1

### INDOOR AREA 575 SQM ROOF OUTDOOR AREA 142 SQM