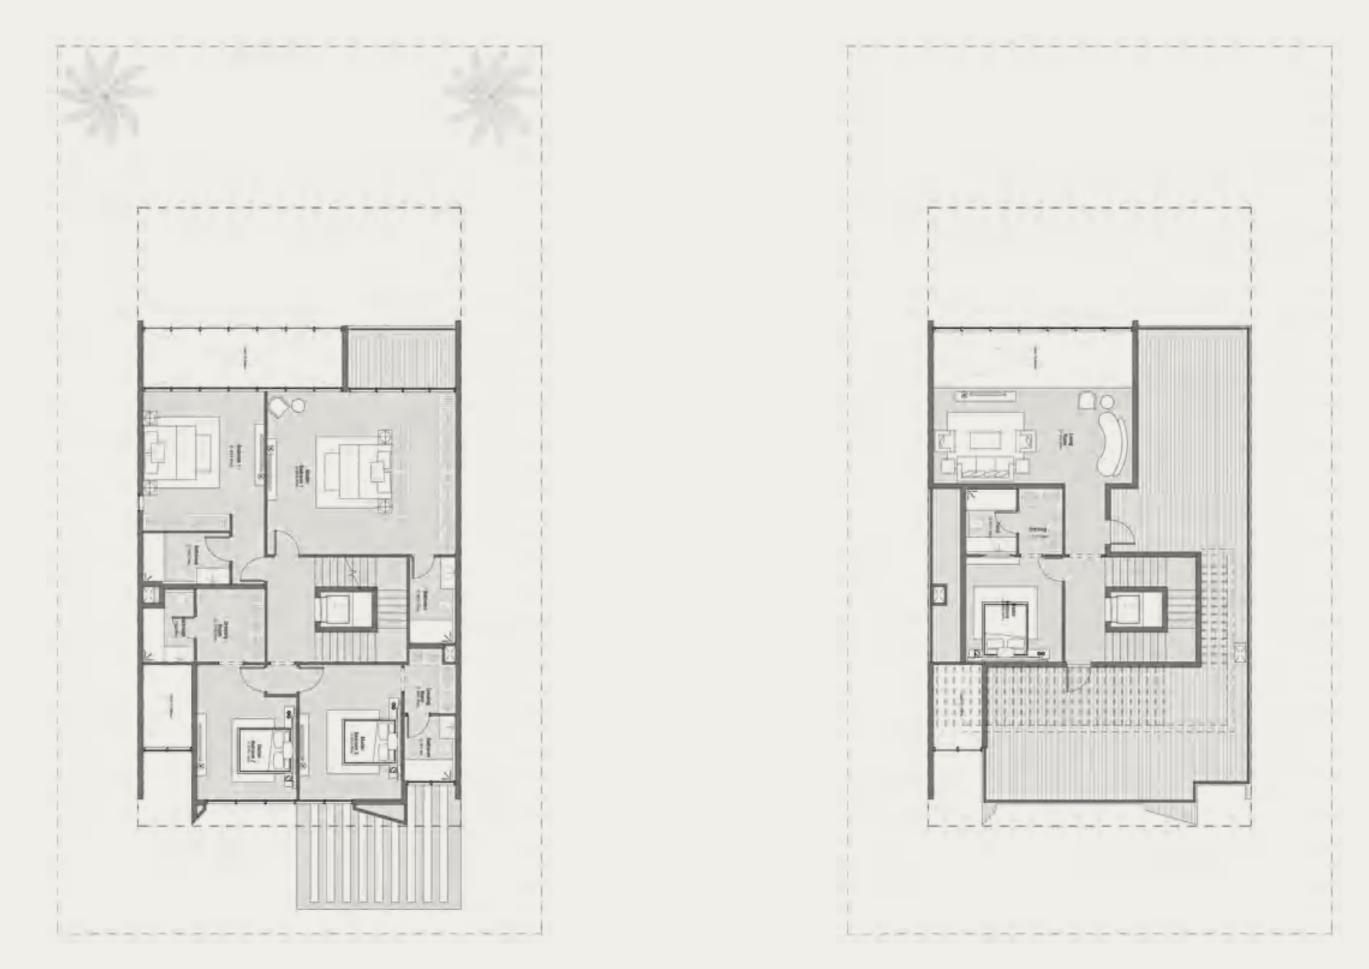

### FIRST FLOOR

| MASTER BEDROOM | 3 | 5.15 | Х | 4.40 |
|----------------|---|------|---|------|
| M.B BATHROOM 3 |   | 2.85 | х | 2.80 |
| DRESSING       |   | 5.30 | х | 2.10 |
| BALCONY        |   | 4.10 | х | 1.15 |
| MASTER BEDROOM | 1 | 4.80 | х | 4.40 |
| DRESSING 1     |   | 2.95 | х | 1.85 |
| M.B BATHROOM 1 |   | 2.85 | х | 2.00 |
| BALCONY 1      |   | 3.65 | х | 1.20 |
| MASTER BEDROOM | 2 | 6.15 | х | 4.80 |
| M.B BATHROOM 2 |   | 2.40 | х | 2.30 |
| BALCONY 2      |   | 3.15 | х | 1.15 |
| LIVING ROOM    |   | 5.80 | x | 5.30 |
| BALCONY 3      |   | 3.85 | x | 1.25 |

#### ROOF

| BEDROOM  | 4.00 | Х | 3.45 |
|----------|------|---|------|
| BATHROOM | 3.10 | Х | 1.75 |
| LIVING   | 4.85 | Х | 3.25 |
| TOILET   | 1.80 | Х | 1.45 |