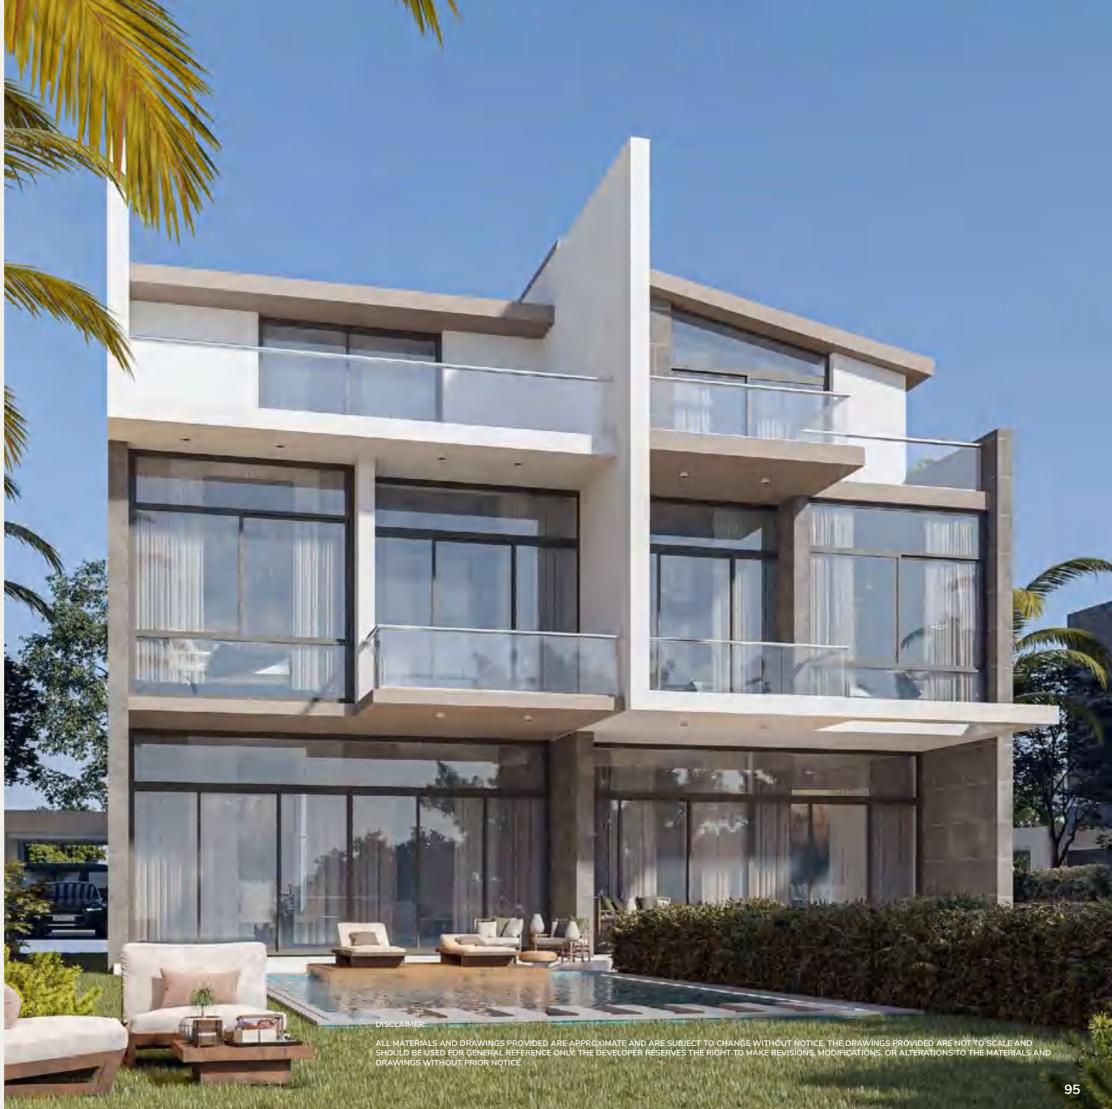

### TWIN VILLA - TYPE ONE 315 SQM

### INDOOR AREA 250 SQM ROOF OUTDOOR AREA 65 SQM