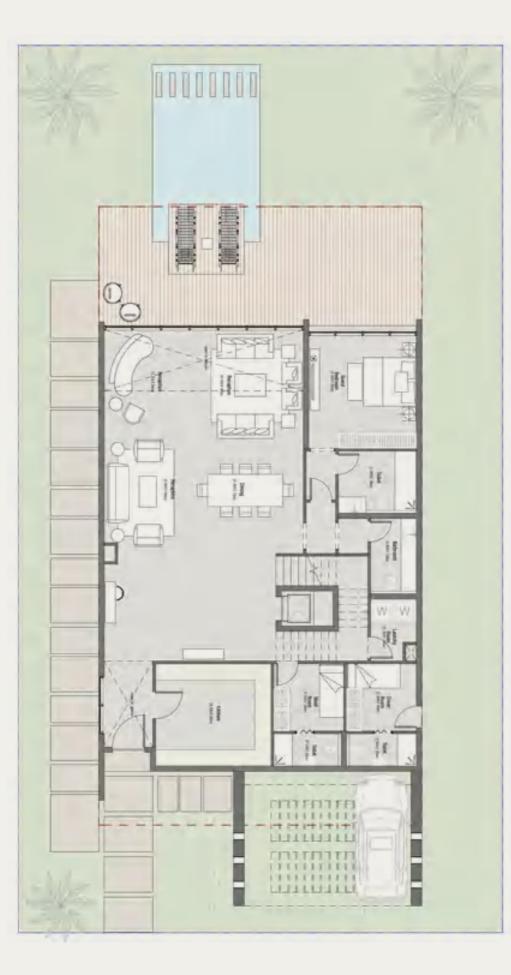

#### GROUND FLOOR

| ENTRANCE         | 5.75 X 2.50 |
|------------------|-------------|
| RECEPTION        | 8.90 X 5.30 |
| DINING           | 6.30 X 4.40 |
| KITCHEN          | 4.80 X 3.50 |
| GUEST BEDROOM    | 4.80 X 4.40 |
| GUEST BATHROOM   | 2.90 X 2.00 |
| GUEST TOILET     | 2.20 X 1.80 |
| DRIVERS ROOM     | 2.40 X 2.15 |
| DRIVERS BATHROOM | 2.40 X 1.20 |
| MAIDS ROOM       | 2.40 X 1.90 |
| MAIDS BATHROOM   | 2.40 X 1.20 |
| STORAGE ONE      | 3.00 X 1.20 |

### FIRST FLOOR

| MASTER BEDROOM | 3 | 5.15 | Х | 4.40 |
|----------------|---|------|---|------|
| M.B BATHROOM 3 |   | 2.85 | х | 2.80 |
| DRESSING       |   | 5.30 | х | 2.10 |
| BALCONY        |   | 4.10 | х | 1.15 |
| MASTER BEDROOM | 1 | 4.80 | х | 4.40 |
| DRESSING 1     |   | 2.95 | х | 1.85 |
| M.B BATHROOM 1 |   | 2.85 | х | 2.00 |
| BALCONY 1      |   | 3.65 | х | 1.20 |
| MASTER BEDROOM | 2 | 6.15 | х | 4.80 |
| M.B BATHROOM 2 |   | 2.40 | х | 2.30 |
| BALCONY 2      |   | 3.15 | х | 1.15 |
| LIVING ROOM    |   | 5.80 | x | 5.30 |
| BALCONY 3      |   | 3.85 | x | 1.25 |