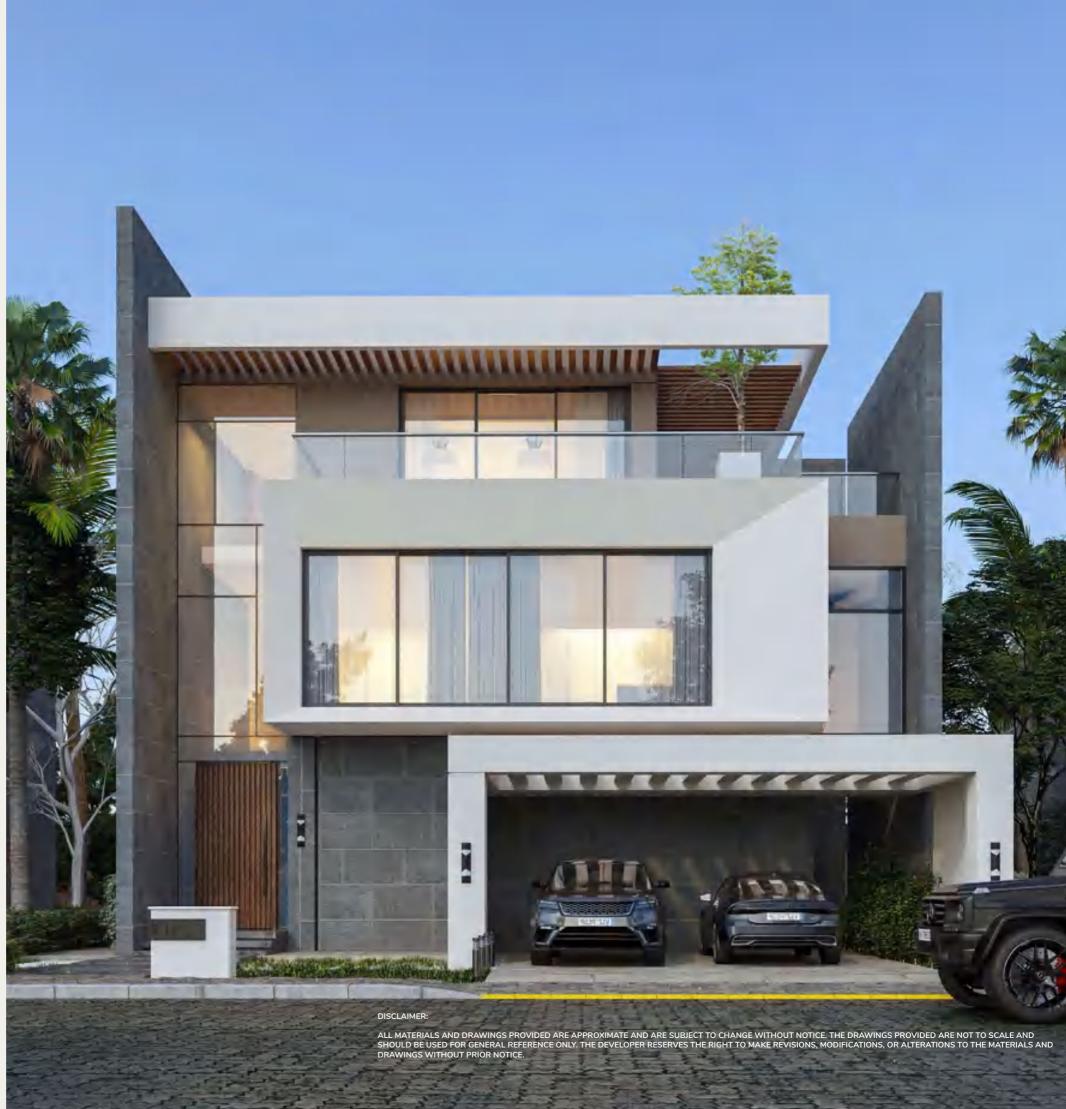

## STAND ALONE VILLA 717 SQM

### STAND ALONE VILLA - TYPE 1

### INDOOR AREA 575 SQM ROOF OUTDOOR AREA 142 SQM