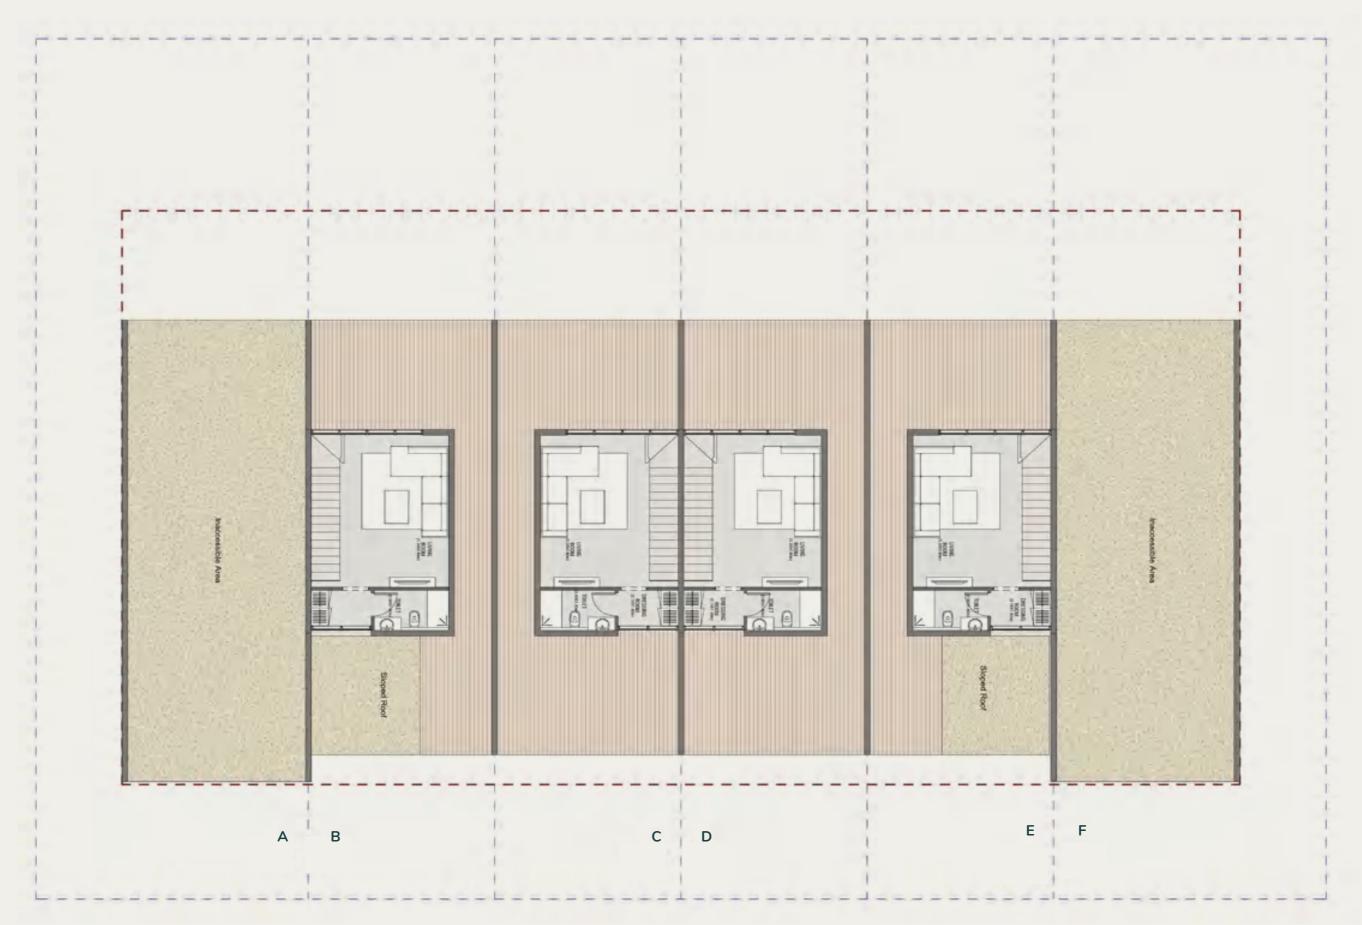

#### ROOF

| LIVING   | 5.30 X 4.90 |
|----------|-------------|
| DRESSING | 2.10 X 1.40 |
| TOILET   | 2.60 X 1.40 |

| RECEPTION                                 | 6.20         | Х           | 5.30                 |
|-------------------------------------------|--------------|-------------|----------------------|
| DINING                                    | 6.20         | х           | 5.25                 |
| KITCHEN                                   | 3.60         | Х           | 3.20                 |
| TOILET                                    | 3.60         | Х           | 1.40                 |
|                                           |              |             |                      |
| FIRST FLOOR                               |              |             |                      |
|                                           |              |             |                      |
| MASTER BEDROOM                            | 4.00         | X           | 3.60                 |
|                                           | 4.00         |             |                      |
| MASTER BEDROOM                            |              | X           | 1.60                 |
| MASTER BEDROOM<br>M.B TOILET              | 1.90         | x<br>x      | 1.60<br>3.60         |
| MASTER BEDROOM<br>M.B TOILET<br>BEDROOM 1 | 1.90<br>4.30 | x<br>x<br>x | 1.60<br>3.60<br>3.60 |

TOWN HOUSE - 4 UNITS - FIRST FLOOR

TOWN HOUSE - 4 UNITS - ROOF

TOWN HOUSE - 6 UNITS

1

### 285 SQM Middle Units 185 SQM Corner Units

TOWN HOUSE - 6 UNITS

TOWN HOUSE - 6 UNITS - GROUND FLOOR

TOWN HOUSE - 6 UNITS - FIRST FLOOR

TOWN HOUSE - 6 UNITS - ROOF