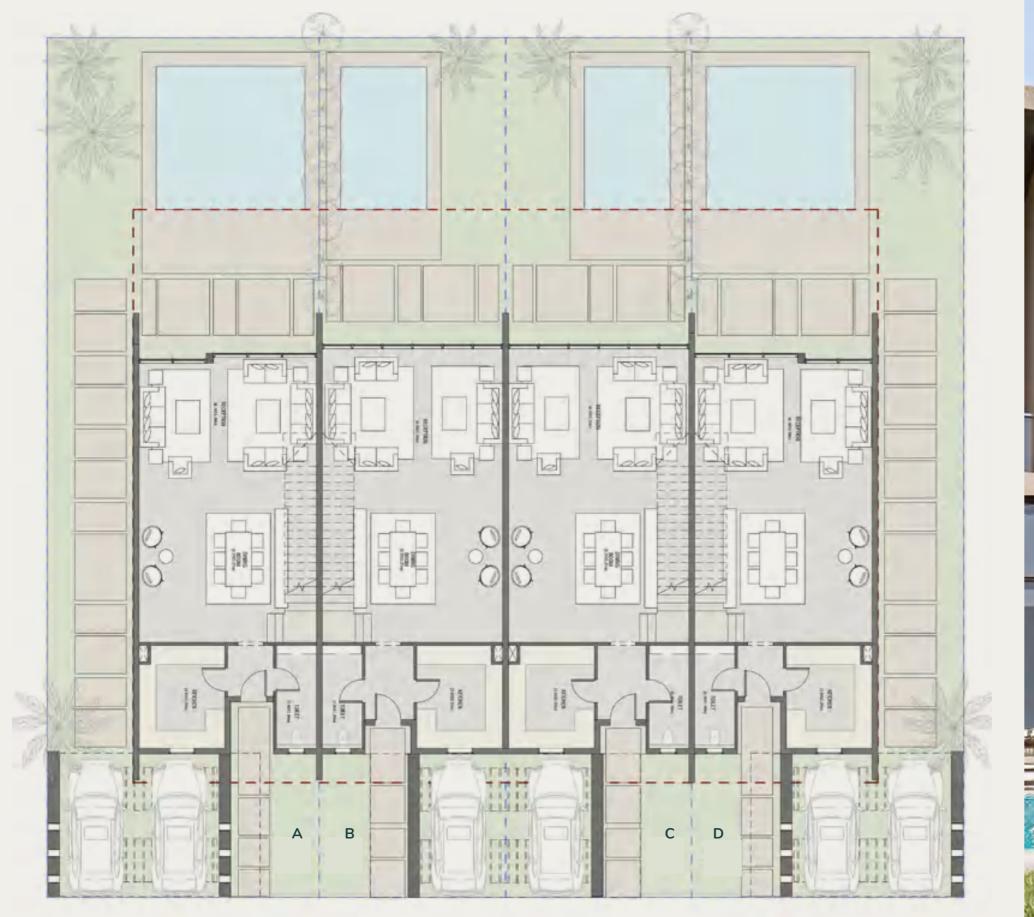

# TOWN HOUSE 285 ~ 185 SQM

TOWN HOUSE - 4 UNITS

### TOWN HOUSE - 4 UNITS 285 SQM Middle Units

### TOWN HOUSE - 4 UNITS 185 SQM Corner Units

INDOOR AREA 183 SQM

### 285 SQM Middle Units 185 SQM Corner Units

TOWN HOUSE - 6 UNITS

TOWN HOUSE - 6 UNITS - GROUND FLOOR

TOWN HOUSE - 6 UNITS - FIRST FLOOR

TOWN HOUSE - 6 UNITS - ROOF

# TOWN HOUSE - 6 UNITS