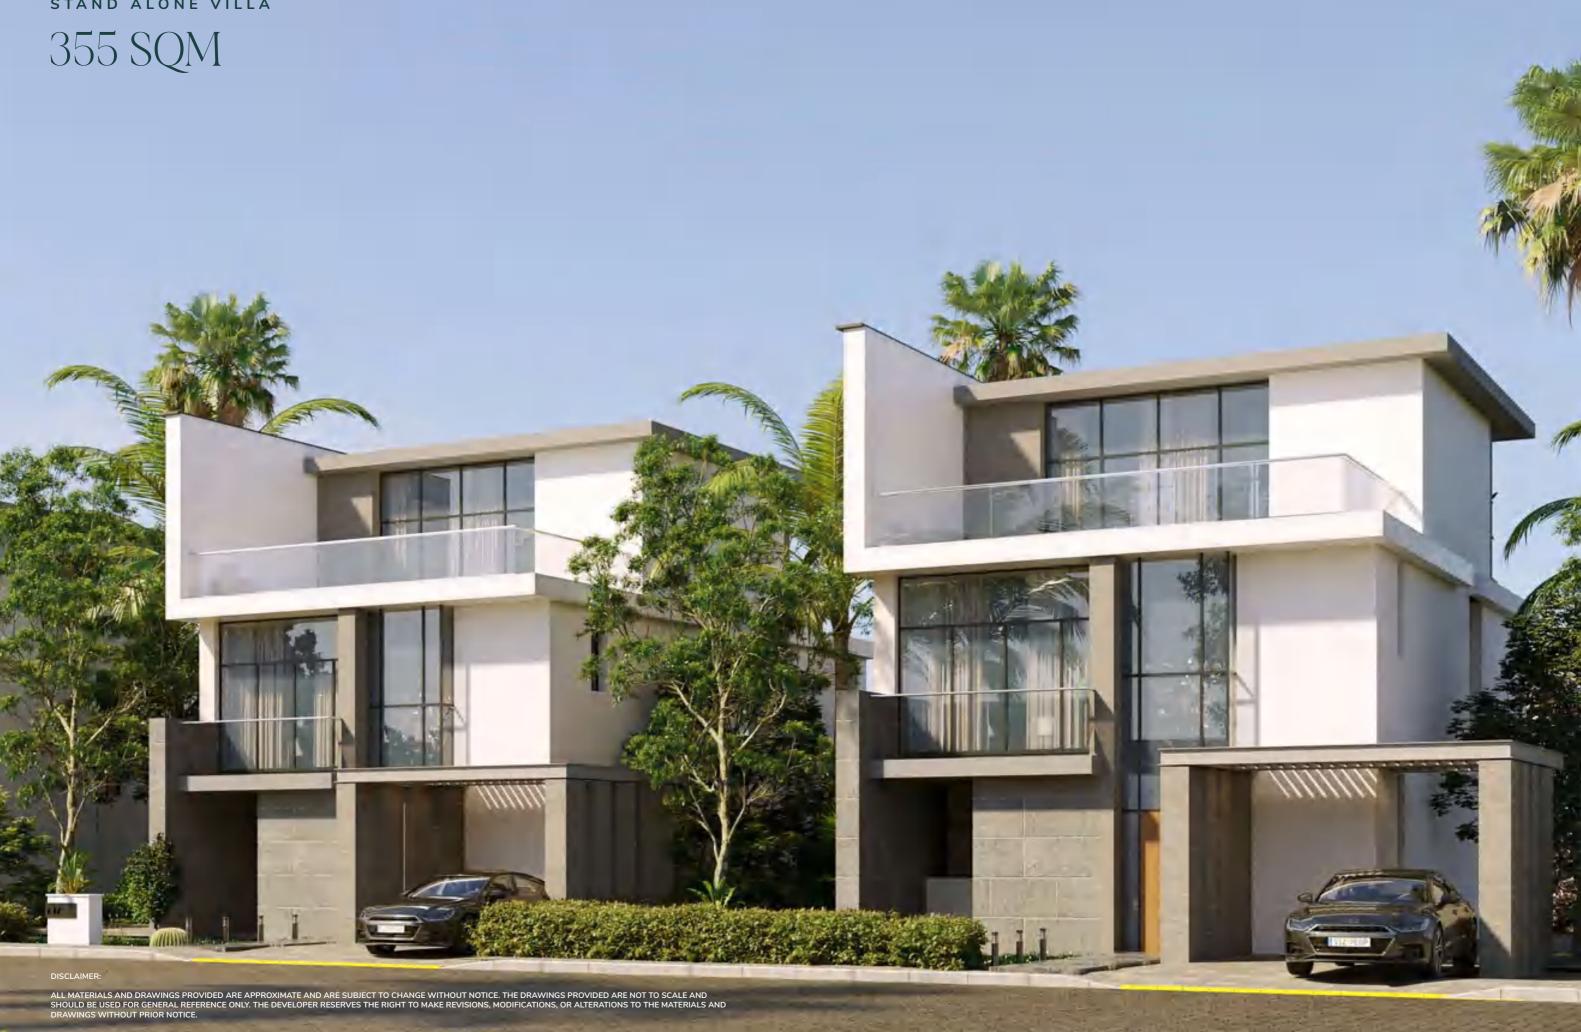

# STAND ALONE VILLA 355 SQM

### STAND ALONE VILLA

### INDOOR AREA 266 SQM ROOF OUTDOOR AREA 89 SQM