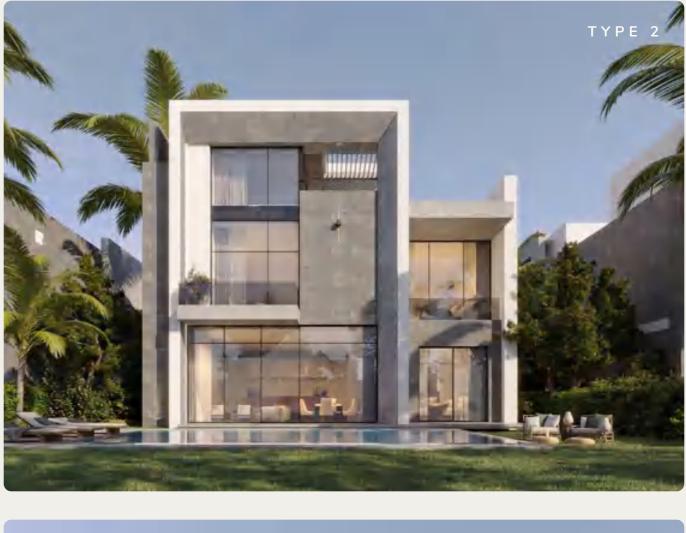

## STAND ALONE VILLA 625 SQM

### STAND ALONE VILLA

### INDOOR AREA 466 SQM ROOF OUTDOOR AREA 159 SQM