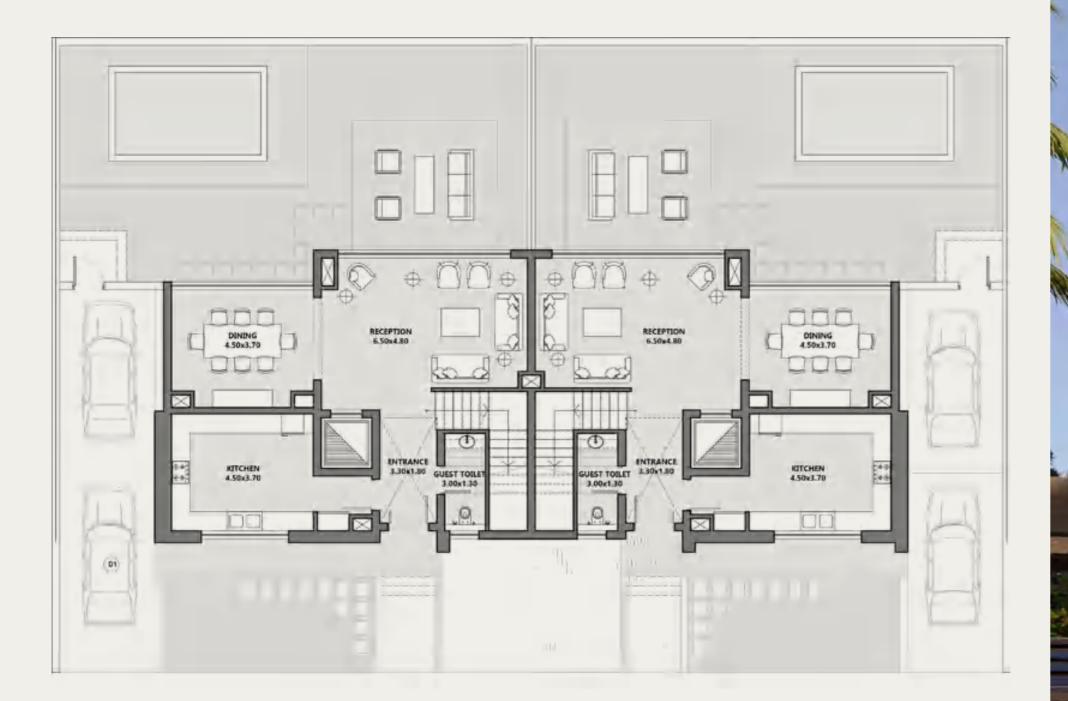

### TWIN VILLA -TYPE TWO

#### INDOOR AREA 252 SQM ROOF OUTDOOR AREA 63 SQM

#### GROUND FLOOR

| ENTRANCE     | 3.30 X 1.80 |
|--------------|-------------|
| RECEPTION    | 6.50 X 4.80 |
| DINING       | 4.50 X 3.70 |
| GUEST TOILET | 3.00 X 1.30 |
| KITCHEN      | 4.50 X 3.70 |